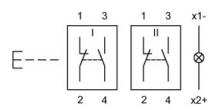

## Wiring diagram

## Legend

Contacts: NC = Normally closed, NO = Normally open Switching action: A = Rest, B = Momentary

eao 🔳