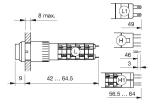

mbox{$\varnothing$ 16 mm} \\ \mbox{Design} & \mbox{raised} \end{array}$ 

**Front** 

Front dimension 18 mm x 24 mm
Front shape rectangular
Front bezel colour black
Front bezel material Plastic

**Other Attributes** 

Weight 0,010 kg

Operating-/Indication part

Lens illumination illuminative

**IP-Rating** 

Front protection IP40

**Connection Method** 

Terminal Solder

**Actuator** 

Switching action Momentary
Housing colour black
Housing material Plastic

Switching element

Switching system Snap-action switching element

5 A

Contacts 2 NC + 2 NO

Switching current

Contact material

Switching voltage 250 V AC

**Function** 

Illuminated pushbutton

eao 🔳

# EAO – Your Expert Partner for **Human Machine Interfaces**

## 01-122.0252 - Illuminated pushbutton actuator

## **Dimensions**



#### **Mounting cut-outs**



## Wiring diagram



## Legend

Contacts: NC = Normally closed, NO = Normally open Switching action: A = Rest, B = Momentary

eao 🔳