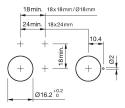

mbox{Design} & \mbox{raised} \end{array}$ 

**Front** 

Front dimension 18 mm x 24 mm
Front shape rectangular
Front bezel colour black
Front bezel material Plastic

**Other Attributes** 

Weight 0,010 kg

Operating-/Indication part

Lens illumination illuminative

**IP-Rating** 

Front protection IP40

**Connection Method** 

Terminal Solder

**Actuator** 

Switching action Momentary
Housing colour black
Housing material Plastic

Switching element

Switching system Snap-action switching element

5 A

Contacts 2 NC + 2 NO

Switching current

Contact material

Switching voltage 250 V AC

**Function** 

Illuminated pushbutton

eao 🔳

# EAO – Your Expert Partner for **Human Machine Interfaces**

## 01-122.0252 - Illuminated pushbutton actuator

## **Dimensions**



#### **Mounting cut-outs**



## Wiring diagram



## Legend

Contacts: NC = Normally closed, NO = Normally open Switching action: A = Rest, B = Momentary

eao 🔳