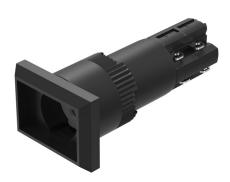

#### 01-122.0252 - Illuminated pushbutton actuator

Attention: The preview is based on a sample product. This can differ from your current configuration.

Mounting

 $\begin{array}{ll} \mbox{Mounting cut-out} & \mbox{$\varnothing$ 16 mm} \\ \mbox{Design} & \mbox{raised} \end{array}$ 

**Front** 

Front dimension 18 mm x 24 mm
Front shape rectangular
Front bezel colour black
Front bezel material Plastic

**Other Attributes** 

Weight 0,010 kg

Operating-/Indication part

Lens illumination illuminative

**IP-Rating** 

Front protection IP40

**Connection Method** 

Terminal Solder

**Actuator** 

Switching action Momentary
Housing colour black
Housing material Plastic

Switching element

Switching system Snap-action switching element

5 A

Contacts 2 NC + 2 NO

Switching current

Contact material

Switching voltage 250 V AC

**Function** 

Illuminated pushbutton

eao 🔳