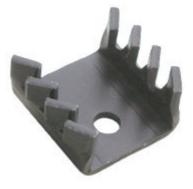

## For use with TO-220 packages

#### **Product Information**

| Part # | Description                                  | Finish           | Board<br>Mounting |
|--------|----------------------------------------------|------------------|-------------------|
| TV58G  | Channel style heat sink with<br>slanted fins | Black<br>Anodize | N/A               |