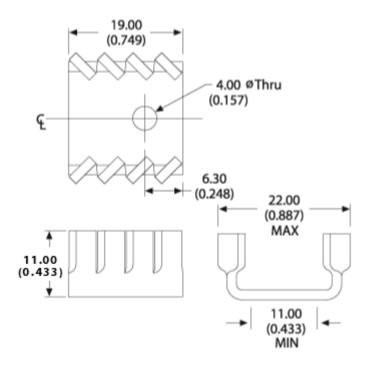

# Mechanical Outline Drawing

Thermal resistance value is based on a 75°C rise in natural convection