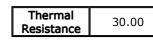

# Mechanical Outline Drawing

Thermal resistance value is based on a 75°C rise in natural convection