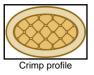

### Calibration

To calibrate this tool the pre-load has to be measured. Gauge is required to ensure that the die is according to specification. For more information; See instruction sheet.

- The dies mark to terminal so that they can be inspected for correct use of the tool.
- Ergonomic handles allowing two handed operation for powerful, low effort crimping.
- Ratchet action to ensure full crimp cycle with safety release.
- Durable minimum of 50,000 cycles.
- Tool is factory set with a precise eccentric cam adjustment function to guarantee performance.