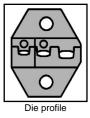

### Calibration

To calibrate this tool the pre-load has to be measured. Gauge is required to ensure that the die is according to specification. For more information; See instruction sheet.

- The dies mark to terminal so that they can be inspected for correct use of the tool.
- Ergonomic handles allowing two handed operation for powerful, low effort crimping.
- Ratchet action to ensure full crimp cycle with safety release.
- Durable minimum of 50,000 cycles.
- Tool is factory set with a precise eccentric cam adjustment function to guarantee performance.