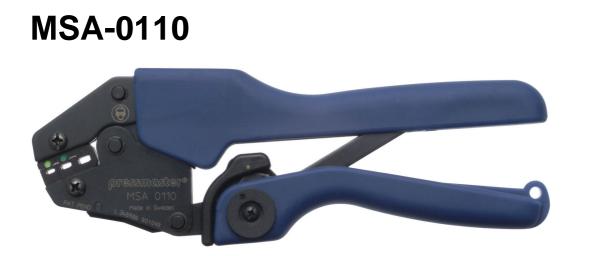

# **Ergonomic line**

The MSA-0110 is a precision, ratchet crimp tool designed to provide consistent and reliable crimp connections on Transparent / Green / Red insulated terminals on wires ranging from .

## **Technical data**

Prod. code:MSA-0110Length:212 mm / 8,35"Height:72 mm / 2,83"Weight:470 gr / 1,04 lbsConnector:Pre-insulatedDescription:Transparent / Green / RedWire size:26-16 AWG

Distributors address info