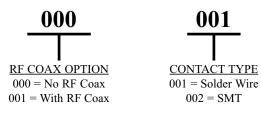

AND BENEFITS**

- Patented 20° angled face on the socket gives self-cleaning face when mated with plug.
- Metal Latching area integral to socket which saves PCB real estate.
- Integral to socket is a mechanical  $50\Omega$  switching coax for SMT termination.
- Single sprung plug contact design gives ten thousand mating cycles and cleaning/wiping action.
- Customer has option to terminate own RF coax using AVX custom tooling (see over).
- SMT plug has unique location pyramids that give positive alignment to portable device, and assist blind mating.

#### **APPLICATION**

Suitable applications include:

- · Mobile phones,
- PDA,
- · Medical,
- Docking/Charging for any portable device.

#### **COVER**



# 9157 MOBO™ I/O Connector



#### **HOW TO ORDER**

#### **PLUG OPTIONS – example**





#### **SOCKET OPTIONS – example**



#### **COVER OPTIONS – example**



#### NOTE: Application tooling to terminate coax cable 06-9157-7116-01-000

NOTICE: Specifications are subject to change without notice. Contact your nearest AVX Sales Office for the latest specifications. All statements, information and data given herein are believed to be accurate and reliable, but are presented without guarantee, warranty, or responsibility of any kind, expressed or implied. Statements or suggestions concerning possible use of our products are made without representation or warranty that any such use is free of patent infringement and are not recommendations to infringe any patent. The user should not assume that all safety measures are indicated or that other measures are indicated or that other