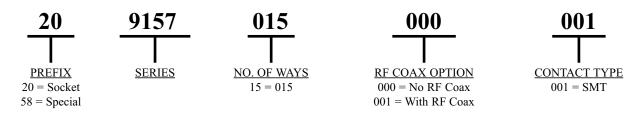

face on the socket gives self-cleaning face when mated with plug.
- Metal Latching area integral to socket which saves PCB real estate.
- Integral to socket is a mechanical  $50\Omega$  switching coax for SMT termination.
- Single sprung plug contact design gives ten thousand mating cycles and cleaning/wiping action.
- Customer has option to terminate own RF coax using AVX custom tooling (see over).
- SMT plug has unique location pyramids that give positive alignment to portable device, and assist blind mating.

#### **APPLICATION**

Suitable applications include:

- · Mobile phones,
- PDA,
- · Medical,
- Docking/Charging for any portable device.

#### **COVER**



# 9157 MOBO™ I/O Connector



#### **HOW TO ORDER**

#### **PLUG OPTIONS – example**





#### **SOCKET OPTIONS – example**



#### **COVER OPTIONS – example**



#### NOTE: Application tooling to terminate coax cable 06-9157-7116-01-000

NOTICE: Specifications are subject to change without notice. Contact your nearest AVX Sales Office for the latest specifications. All statements, information and data given herein are believed to be accurate and reliable, but are presented without guarantee, warranty, or responsibility of any kind, expressed or implied. Statements or suggestions concerning possible use of our products are made without representation or warranty that any such use is free of patent infringement and are not recommendations to infringe any patent. The user should not assume that all safety measures are indicated or that other measures are indicated or that other measures may not be required. Specif