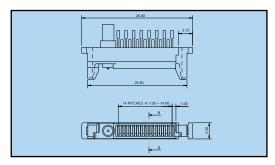

#### **GENERAL DESCRIPTION:**

The 9157 series was specifically designed for portable equipment.

AVX now offers this two-part system as a standard product. The fixed SMT socket is designed to be housed within the confined dimensional constraints of the portable device.

The plug/cover connector has sprung contacts and is designed for termination to accessory equipment. The connector is designed to house fifteen signal contacts on a 1mm pitch rated at 1.5A. There is the option to include a switching RF coax.

A cradle SMT plug connector for docking applications is also available as standard and has the option of including a SMT RF coax.

Whatever your requirements, the 9157 series can also be customised to suit your application.

### DRAWINGS PLUG WIRE



#### **SMT PLUG**



#### **SMT SOCKET**





#### **KEY FEATURES AND BENEFITS**

- Patented 20° angled face on the socket gives self-cleaning face when mated with plug.
- Metal Latching area integral to socket which saves PCB real estate.
- Integral to socket is a mechanical  $50\Omega$  switching coax for SMT termination.
- Single sprung plug contact design gives ten thousand mating cycles and cleaning/wiping action.
- Customer has option to terminate own RF coax using AVX custom tooling (see over).
- SMT plug has unique location pyramids that give positive alignment to portable device, and assist blind mating.

#### **APPLICATION**

Suitable applications include:

- · Mobile phones,
- PDA,
- · Medical,
- Docking/Charging for any portable device.

#### **COVER**



# 9157 MOBO™ I/O Con