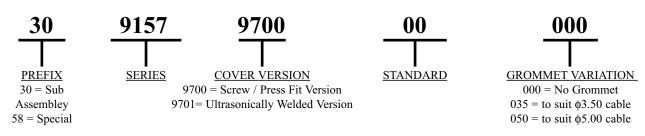

ing face when mated with plug.
- Metal Latching area integral to socket which saves PCB real estate.
- Integral to socket is a mechanical  $50\Omega$  switching coax for SMT termination.
- Single sprung plug contact design gives ten thousand mating cycles and cleaning/wiping action.
- Customer has option to terminate own RF coax using AVX custom tooling (see over).
- SMT plug has unique location pyramids that give positive alignment to portable device, and assist blind mating.

#### **APPLICATION**

Suitable applications include:

- · Mobile phones,
- PDA,
- · Medical,
- Docking/Charging for any portable device.

#### **COVER**



# 9157 MOBO™ I/O Connector



#### **HOW TO ORDER**

#### **PLUG OPTIONS – example**





#### **SOCKET OPTIONS – example**



#### **COVER OPTIONS – example**



#### NOTE: Application tooling to terminate coax cable 06-9157-7116-01-000

NOTICE: Specifications are subject to change without notice. Contact your nearest AVX Sales Office for the latest specifications. All statements, information and data given herein are believed to be accurate and reliable, but are presented without guarantee, warranty, or responsibility of any kind, expressed or implied. Statements or suggestions concerning possible use of our products are made without representation or warranty that any such use is free of patent infringement and are not recommendations to infringe any patent. The user should not assume that all safety measures are indicated or that other measures are indicated or that other measures may not be required. Specifications are typical and may not app