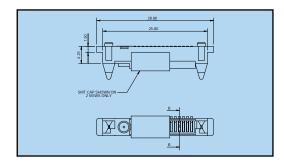

#### **GENERAL DESCRIPTION:**

The 9157 series was specifically designed for portable equipment.

AVX now offers this two-part system as a standard product. The fixed SMT socket is designed to be housed within the confined dimensional constraints of the portable device.

The plug/cover connector has sprung contacts and is designed for termination to accessory equipment. The connector is designed to house fifteen signal contacts on a 1mm pitch rated at 1.5A. There is the option to include a switching RF coax.

A cradle SMT plug connector for docking applications is also available as standard and has the option of including a SMT RF coax.

Whatever your requirements, the 9157 series can also be customised to suit your application.

### DRAWINGS PLUG WIRE



#### **SMT PLUG**



#### **SMT SOCKET**





#### **KEY FEATURES AND BENEFITS**

- Patented 20° angled face on the socket gives self-cleaning face when mated with plug.
- Metal Latching area integral to socket which saves PCB real estate.
- Integral to socket is a mechanical  $50\Omega$  switching coax for SMT termination.
- Single sprung plug contact design gives ten thousand mating cycles and cleaning/wiping action.
- Customer has option to terminate own RF coax using AVX custom tooling (see over).
- SMT plug has unique location pyramids that give positive alignment to portable device, and assist blind mating.

#### **APPLICATION**

Suitable applications include:

- · Mobile phones,
- PDA,
- · Medical,
- Docking/Charging for any portable device.

#### **COVER**



# 9157 MOBO™ I/O Connector



#### **HOW