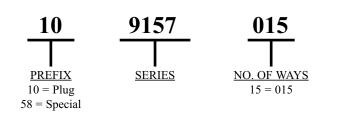

S AND BENEFITS**

- Patented 20° angled face on the socket gives self-cleaning face when mated with plug.
- Metal Latching area integral to socket which saves PCB real estate.
- Integral to socket is a mechanical  $50\Omega$  switching coax for SMT termination.
- Single sprung plug contact design gives ten thousand mating cycles and cleaning/wiping action.
- Customer has option to terminate own RF coax using AVX custom tooling (see over).
- SMT plug has unique location pyramids that give positive alignment to portable device, and assist blind mating.

#### **APPLICATION**

Suitable applications include:

- · Mobile phones,
- PDA,
- · Medical,
- Docking/Charging for any portable device.

#### **COVER**



# 9157 MOBO™ I/O Connector



#### **HOW TO ORDER**

#### **PLUG OPTIONS – example**





#### **SOCKET OPTIONS – example**



#### **COVER OPTIONS – example**



#### NOTE: Application tooling to terminate coax cable 06-9157-7116-01-000

NOTICE: Specifications are subject to change without notice. Contact your nearest AVX Sales Office for the latest specifications. All statements, information and data given herein are believed to be accurate and reliable, but are presented without guarantee, warranty, or responsibility of any kind, expressed or implied. Statements or suggestions concerning possible use of our products are made without representation or warranty that any such use is free of patent infringement and are not recommendations to infringe any patent. The user should not assume that all safety measures are indicated or that other measures are indicated or that oth