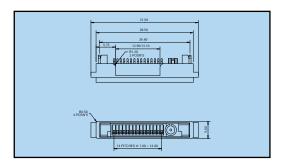

ENERAL DESCRIPTION:**

The 9157 series was specifically designed for portable equipment.

AVX now offers this two-part system as a standard product. The fixed SMT socket is designed to be housed within the confined dimensional constraints of the portable device.

The plug/cover connector has sprung contacts and is designed for termination to accessory equipment. The connector is designed to house fifteen signal contacts on a 1mm pitch rated at 1.5A. There is the option to include a switching RF coax.

A cradle SMT plug connector for docking applications is also available as standard and has the option of including a SMT RF coax.

Whatever your requirements, the 9157 series can also be customised to suit your application.

### DRAWINGS PLUG WIRE



#### **SMT PLUG**



#### **SMT SOCKET**





#### **KEY FEATURES AND BENEFITS**

- Patented 20° angled face on the socket gives self-cleaning face when mated with plug.
- Metal Latching area integral to socket which saves PCB real estate.
- Integral to socket is a mechanical  $50\Omega$  switching coax for SMT termination.
- Single sprung plug contact design gives ten thousand mating cycles and cleaning/wiping action.
- Customer has option to terminate own RF coax using AVX custom tooling (see over).
- SMT plug has unique location pyramids that give positive alignment to portable device, and assist blind mating.

#### **APPLICATION**

Suitable applications include:

- · Mobile phones,
- PDA,
- · Medical,
- Docking/Charging for any portable device.

#### **COVER**



# 9157 MOBO™ I/O Connector



#### **HOW TO ORDER**

#### **PLUG