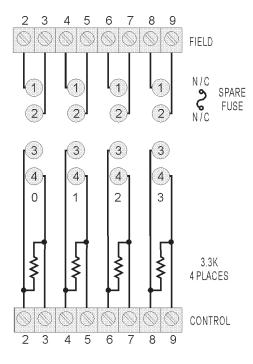

#### Connections

NOTE: G40DC5R, G40DC5R5, G40AC5AMA, G40AC5MA, G40DC5MA WILL NOT PLUG INTO THIS RACK.

Opto 22 • 43044 Business Park Drive • Temecula, CA 92590 • Phone: (909) 695-3000 • (800) 321-OPTO • Fax: (909) 695-3095 • Internet: www.opto22.com