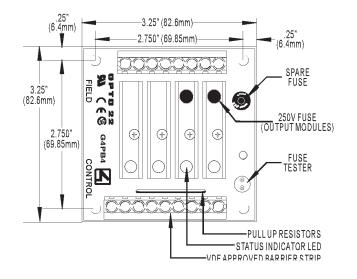

#### **D**imensions

## **Specifications**

| Operating<br>temperature:                | 0 to 70°C                                               |
|------------------------------------------|---------------------------------------------------------|
| Interface connector (field and control): | Screw-type barrier strip accommodates up to 10 AWG wire |