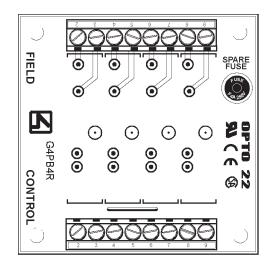

## **Description**

| Part<br>Number | Description                     |
|----------------|---------------------------------|
| G4PB4R         | G4 4-Channel Output Module Rack |

The G4PB4R output mounting rack compactly accommodates up to four G4 output modules and features channel-tochannel isolation between all field and control circuits. Positive-true and standard negative-true control signals from computer I/O ports may be connected to the racks.

Modules are inserted and removed easily and quickly without disturbing the field wiring. The threaded captive hold-down screw on each module securely attaches them to the rack. Barrier strips with screw terminals provide the field, control, and mounting rack power connections.

### **Features**

- Requires minimum panel space
- Spare fuse on board
- UL recognized, CSA certified, CE approved
- Uses a single 5, 15, or 24 VDC power supply for control power