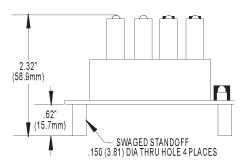

UL recognized, CSA certified, CE approved
- Uses a single 5, 15, or 24 VDC power supply for control power

## **Specifications**

| Operating<br>temperature:                | 0 to 70°C                                               |
|------------------------------------------|---------------------------------------------------------|
| Interface connector (field and control): | Screw-type barrier strip accommodates up to 10 AWG wire |

Opto 22 • 43044 Business Park Drive • Temecula, CA 92590 • Phone: (909) 695-3000 • (800) 321-OPTO • Fax: (909) 695-3095 • Internet: www.opto22.com

Inside Sales: (800) 452-OPTO • Product Support (800) TEK-OPTO • (909) 695-3080 • Fax: (909) 695-3017 • E-mail: support@opto22.com • FaxBack: (800) 474-OPTO



Form 249-010208



page 2/2

#### **D**imensions





#### Connections



NOTE: G40DC5R, G40DC5R5, G40AC5AMA, G40AC5MA, G40DC5MA WILL NOT PLUG INTO THIS RACK.

Opto 22 • 43044 Business Park Drive • Temecula, CA 92590 • Phone: (909) 695-3000 • (800) 321-OPTO • Fax: (909) 695-3095 • Internet: www.opto22.com

Inside Sales: (800) 452-OPTO • Product Support: (800) TEK-OPTO • (909) 695-3080 • Fax: (909) 695-3017 • E-mail: support@opto22.com • FaxBack: (800) 474-OPTO © 1990–2001 Opto 22. All rights reserved. All trademarks, trade names, logos, and service marks referenced herein belong to their respective companies.