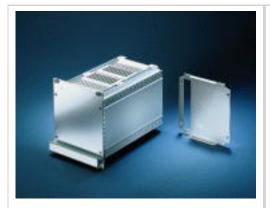

## Frame-type 5 plug-in units 3/6 U kits

**Print page** 

- Right and left extruded side panels with grooves for sliding in printed board (standard card position only on the left)
- Assembly of further printed boards via assembly of guide rails in the perforated covers
- Front panel EMC shielded, covers with perforation

## **Technical data:**

| Height | Width | Description | Description                             |
|--------|-------|-------------|-----------------------------------------|
| 6 U    |       | tront panel | Rear panel with cut-out for 1 connector |