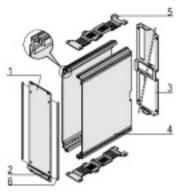

| Item Qty Description             |                                                       |                                                                    |  |  |  |  |
|----------------------------------|-------------------------------------------------------|--------------------------------------------------------------------|--|--|--|--|
| 1                                | 1                                                     | Front panel, Al, 2.5 mm, front anodised, rear colourless chromated |  |  |  |  |
| 2 1 Handle, grey, PPE, UL 04 V-1 |                                                       |                                                                    |  |  |  |  |
| 3a                               | Side panel, Al extrusion, with groove for one printed |                                                                    |  |  |  |  |
| 4                                |                                                       |                                                                    |  |  |  |  |
| 5                                | 2                                                     | Cover, perforated, Al, 1 mm                                        |  |  |  |  |
| 6                                | 2                                                     | EMC contact strips, stainless steel                                |  |  |  |  |
| 7 1 As                           |                                                       | Assembly kit                                                       |  |  |  |  |

## Technical data:

T = plug-in unit side panel depth