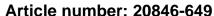

| Item Qty Description             |                                                       |                                                                    |  |  |  |  |
|----------------------------------|-------------------------------------------------------|--------------------------------------------------------------------|--|--|--|--|
| 1                                | 1                                                     | Front panel, Al, 2.5 mm, front anodised, rear colourless chromated |  |  |  |  |
| 2 1 Handle, grey, PPE, UL 04 V-1 |                                                       |                                                                    |  |  |  |  |
| 3a                               | Side panel, Al extrusion, with groove for one printed |                                                                    |  |  |  |  |
| 4                                |                                                       |                                                                    |  |  |  |  |
| 5                                | 2                                                     | Cover, perforated, Al, 1 mm                                        |  |  |  |  |
| 6                                | 2                                                     | EMC contact strips, stainless steel                                |  |  |  |  |
| 7 1 As                           |                                                       | Assembly kit                                                       |  |  |  |  |