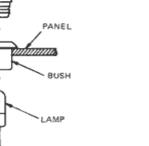

#### Installation

Model 101

# **Model 101 Modular Assembly**

Model 101 Indicator Light assemblies are a modular concept that provides low cost and great versatility. These lights mount by means of a rubber bushing snapped into a 9 mm diameter panel cutout. There is no need for nuts or washers. Incandescent, neon, green glow, and LED light sources are available. All fit directly into the bushing. All color selections of lens assemblies are slipped in from the top. The 100 model's great advantage is that the lens assembly may be mounted independently from the light source and mated in the final assembly stage. Lens' colors or light sources may be interchanged at any time.