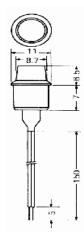

# **Model 101 Modular Assembly**

Model 101 Indicator Light assemblies are a modular concept that provides low cost and great versatility. These lights mount by means of a rubber bushing snapped into a 9 mm diameter panel cutout. There is no need for nuts or washers. Incandescent, neon, green glow, and LED light sources are available. All fit directly into the bushing. All color selections of lens assemblies are slipped in from the top. The 100 model's great advantage is that the lens assembly may be mounted independently from the light source and mated in the final assembly stage. Lens' colors or light sources may be interchanged at any time.

### **Package Dimensions**

#### Installation



Model 101

## **Light Sources**



9 mm panel hole





101-R

# Lens / Bushing

| 101 series – Top Hat Style |
|----------------------------|
| 101-B Blue                 |
| 101-C Clear                |
| 101-G Green                |
| 101-R Red                  |
| 101-W White                |
| 101-Y Yellow               |

| Lamp No. | Туре         | Voltage    | Max<br>Current<br>mA | Avg. Life<br>Hours | Lead Colors                  |
|----------|--------------|------------|----------------------|--------------------|------------------------------|
| F606     | Incandescent | 5-6.3V     | 50                   | 20,000             | White/White                  |
| F614     | Incandescent | 12-14V     | 80                   | 30,000             | Red/White                    |
| F6