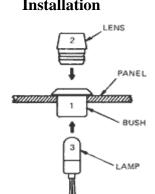

#### Installation

Model 101

# **Model 101 Modular Assembly**

Model 101 Indicator Light assemblies are a modular concept that provides low cost and great versatility. These lights mount by means of a rubber bushing snapped into a 9 mm diameter panel cutout. There is no need for nuts or washers. Incandescent, neon, green glow, and LED light sources are available. All fit directly into the bushing. All color selections of lens assemblies are slipped in from the top. The 100 model's great advantage is that the lens assembly may be mounted independently from the light source and mated in the final assembly stage. Lens' colors or light sources may be interchanged at any time.