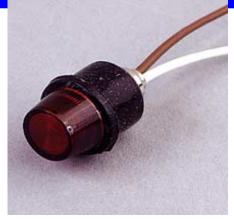

# Lens / Bushing

| 101 series – Top Hat Style |
|----------------------------|
| 101-B Blue                 |
| 101-C Clear                |
| 101-G Green                |
| 101-R Red                  |
| 101-W White                |
| 101-Y Yellow               |

# **Model 101 Modular Assembly**

Model 101 Indicator Light assemblies are a modular concept that provides low cost and great versatility. These lights mount by means of a rubber bushing snapped into a 9 mm diameter panel cutout. There is no need for nuts or washers. Incandescent, neon, green glow, and LED light sources are available. All fit directly into the bushing. All color selections of lens assemblies are slipped in from the top. The 100 model's great advantage is that the lens assembly may be mounted independently from the light source and mated in the final assembly stage. Lens' colors or light sources may be interchanged at any time.