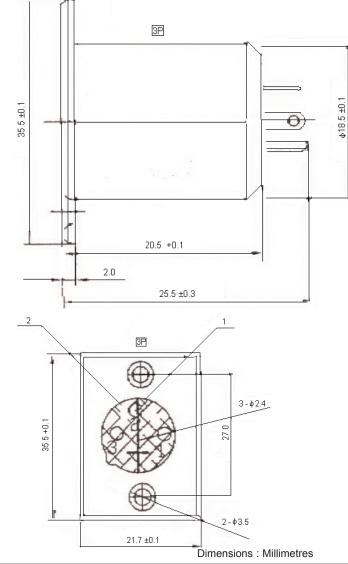

This data sheet and its contents (the "Information") belong to the Premier Farnell Group (the "Group") or are licensed to it. No licence is granted for the use of it other than for information purposes in connection with the products to which it relates. No licence DRAWING TITLE: TOLERANCES: DRAWN BY: DATE: XLR Plug - Chassis 3 P 11/02/08 Jagan of any intellectual property rights is granted. The Information is subject to change with-out notice and replaces all data sheets previously supplied. The Information supplied is UNLESS OTHERWISE CHECKED BY: DATE: believed to be accurate but the Group assumes no responsibility for its accuracy or completeness, any error in or omission from it or for any use made of it. Users of this SPECIFIED, ELECTRONIC FILE SIZE DWG NO. REV DIMENSIONS ARE 11/02/08 data sheet should check for themselves the Information and the suitability of the prod-Suresh Α 1280793\_DWG Α ucts for their purpose and not make any assumptions based on information included or omitted. Liability for loss or damage resulting from any reliance on the Information or FOR REFERENCE United, Lability in loss of darlinger resulting from negligence or where the Group was aware of the possibility of such loss or darnage arising) is excluded. This will not operate to limit or restrict the Group's liability for death or personal injury resulting from its negligence. SPC pro-SIGNAL is the registered trademark of the Group. © Premier Famel pic 2008. APPROVED BY: DATE: PURPOSES ONLY. SHEET: 1 OF 1 SCALE: NTS U.O.M.: mm 26/02/08 G.Cook