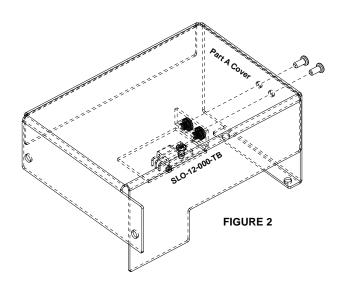

# **Assembly Instructions for OVP**

- 1. Locate the mounting holes as shown in Figure 2.
- **2.** Attach SLO-12-000-TB tightly against the inner side of the cover.
- 3. Position the mounting holes and tighten the screws with 8 kg torque.
- **4.** Assemble the two wires coming out of the SLO-12-000-TB. On the terminal block, the white wire goes to the "+" and the black wire goes to the "-".