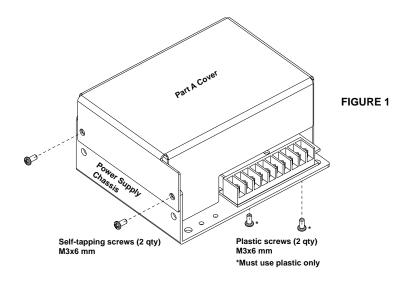

#### What's Included

- Part A Cover
- Two Plastic Screws M3x6 mm
- Two Self-tapping Screws M3x6 mm
- Instruction Manual

## **Assembly Instructions for Cover Installation**

- **1.** Position the Part A Cover so that it overlaps the exterior surface of the Power Supply Chassis.
- **2.** Line up the Part A Cover mounting holes with the Power Supply Chassis mounting holes. Be careful not to pinch the wires.
- 3. Secure with the provided screws as shown in Figure 1.