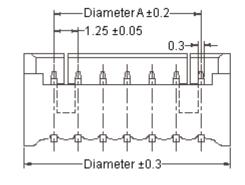

**Dimensions : Millimetres** 

## **Engineering Dimension**

| Number of Positions | Α    | В    | Part Number |
|---------------------|------|------|-------------|
| 5                   | 5.00 | 8.00 | 1251RM-05   |

**Dimensions : Millimetres** 