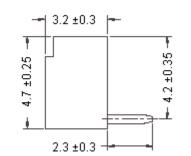

**Dimensions : Millimetres** 

## **Engineering Dimension**

| Number of Positions | Α    | В    | Part Number |
|---------------------|------|------|-------------|
| 5                   | 5.00 | 8.00 | 1251RM-05   |

**Dimensions : Millimetres** 