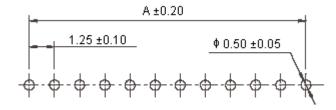

**Dimensions : Millimetres** 

## **Engineering Dimension**

| Number of Positions | Α    | В    | Part Number |
|---------------------|------|------|-------------|
| 5                   | 5.00 | 8.00 | 1251RM-05   |

**Dimensions : Millimetres** 