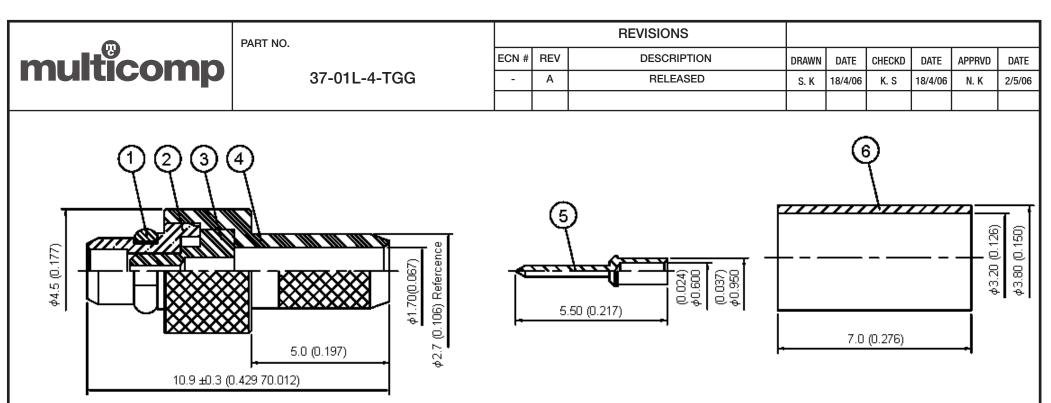

| multicomp | PART NO.     |       |     | REVISIONS   |       |         |        |         |        |        |
|-----------|--------------|-------|-----|-------------|-------|---------|--------|---------|--------|--------|
|           |              | ECN # | REV | DESCRIPTION | DRAWN | DATE    | CHECKD | DATE    | APPRVD | DATE   |
|           | 37-01L-4-TGG | -     | Α   | RELEASED    | S. K  | 18/4/06 | K. S   | 18/4/06 | N. K   | 2/5/06 |
|           |              |       |     |             |       |         |        |         |        |        |

## Specification Table

| Number | Description         | Material | Finish            | Part Number  |  |
|--------|---------------------|----------|-------------------|--------------|--|
| 1      | Washer              | Be Cu    | Gold 3µ" Minimum  |              |  |
| 2      | 2 Body Brass        |          |                   |              |  |
| 3      | 3 Insulation Teflon |          | None              | 37-01L-4-TGG |  |
| 4      | Chassis             |          | Gold 3µ" Minimum  | 37-012-4-100 |  |
| 5      | Pin                 | Brass    | Gold 30µ" Minimum |              |  |
| 6      | Ferrule             |          | Gold 3µ" Minimum  |              |  |