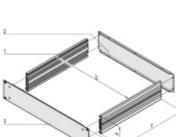

## Article number: 20860-203

Material Al

Delivery quantity: Basic kit

| Ц | Item | Qty      | Description                                                                                          |
|---|------|----------|------------------------------------------------------------------------------------------------------|
|   | 1    | 2<br>(4) | Al extrusion (2 pieces from 5 U)                                                                     |
|   | 2    | 1        | Rear panel, Al, 2 mm, clear chromated                                                                |
|   | 3    | 1        | Front panel, Al extrusion, 3 mm, front anodised, rear etched (at 1 U), colourless chromated (at 2 U) |
|   | 4    | 1        | Assembly kit and user manual                                                                         |
|   | 5    | 1        | EMC gasket profile kit (only at 5 U)                                                                 |