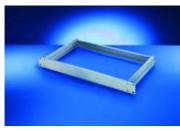

Schroff Seite 1 von 1

Kit 19 inch chassis Print page

 $\begin{array}{l} h = clearance \; (height) = H\text{-}8,1 \; mm, \; b \\ = clearance \; (width) = 403 \; mm \end{array}$ 

## Notes:

- h = clearance height = H 8.1 mm
- b = clearance width = 403 mm