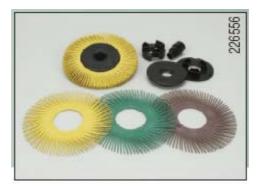

## 6" Radial Bristle Brush, TA

- Durable radial brushes can be used to replace wire brushes on most bench motors for general maintenance and production.
- A tough, flexible product which provides a faster cut and more uniform finish on a variety of coatings.
- Cleans with minimal pressure.
- Abrasive mineral: aluminum oxide and Cubitron<sup>™</sup> Abrasive grain.

| Model<br>No. | Size     | Grade | Colour | Max.<br>Operating<br>Speed |
|--------------|----------|-------|--------|----------------------------|
|              |          |       | Dark   |                            |
| 27603        | 6 x 0.5" | P36   | Brown  | 6,000 rpm                  |
| 27605        | 6 x 0.5" | P50   | Green  | 6,000 rpm                  |
| 27606        | 6 x 0.5" | P80   | Yellow | 6,000 rpm                  |