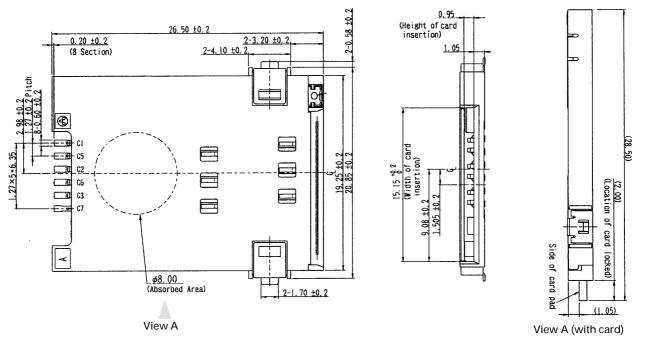

0 = without Switch

Part Number (Details)

- 200 0 - 0

## **Specifications**

Insulation Resistance:  $500M\Omega$  min. at 500V DC Withstanding Voltage: 250V ACrms for 1 minute

Contact Resistance:  $100m\Omega$  max. at 10mA/20mV max.

**Current Rating:** 0.5A Voltage Rating. 5.0Vrms Operating Temp. Range: -55°C to +85°C Mating Cycles: 5,000 insertions

#### Materials and Finish

- LCP, glass filled (UL94V-0) Insulator: Contact Plating: Mating Face - Gold over Nickel Solder Tails - SnPb over Nickel

#### **Features**

- Conforms to GSM11.11 standard for the European mobile phone system
- Smooth extraction function by Push / Push mechanism
- Without switch
- For assembly on top of the PC-Board
- Tape and Reel Packaging (800 pcs./reel)

## Outline Connector Dimensions (reference only)



### Recommended PCB Layout (Mounting Side)





AMMAICHI ELECTRONICS - Munich 089 / 45109-0