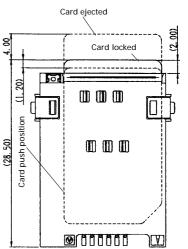

### Recommended PCB Layout (Mounting Side)

AMMAICHI ELECTRONICS - Munich 089 / 45109-0