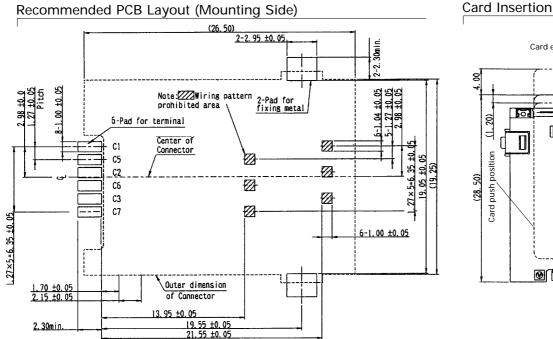

### Recommended PCB Layout (Mounting Side)

AMMAICHI ELECTRONICS - Munich 089 / 45109-0