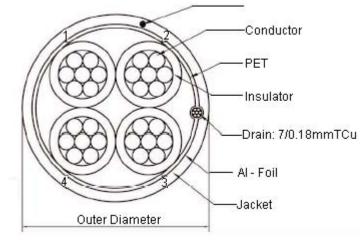

## Specifications:

| Construc    | tion Item         | Construction Item A          |  |  |  |  |
|-------------|-------------------|------------------------------|--|--|--|--|
|             | Construction      | 7/0.18 ±0.001                |  |  |  |  |
| Conductors  | Material          | TCu                          |  |  |  |  |
|             | Outer Diameter    | 0.55 ±0.05                   |  |  |  |  |
|             | Material          | PVC                          |  |  |  |  |
| Insulators  | Diameter          | 1.0 ±0.05                    |  |  |  |  |
|             | Average Thickness | 0.22 ±0.005 (Minimum : 0.17) |  |  |  |  |
| Inner-Layer | Construction      | 7 x 0.18 (TCU)               |  |  |  |  |

## Specifications:

| Construe | ction Item        | Construction Item A        |  |  |  |
|----------|-------------------|----------------------------|--|--|--|
|          | Direction         | Right (S)                  |  |  |  |
| Layer    | Pitch             | 50 ±10                     |  |  |  |
|          | Diameter          | 2.61 ±0.1                  |  |  |  |
| Shielded | Material          | PET/A1-Foil                |  |  |  |
|          | Material          | PVC/PE                     |  |  |  |
|          | Diameter          | 3.5 ±0.1                   |  |  |  |
| Jacket   | Average Thickness | 0.50 ±0.10 (Minimum : 0.4) |  |  |  |
| Jacket   | Extrusion         | Semi Substantiate          |  |  |  |
|          | Surface           | Plane                      |  |  |  |
|          | Colour            | Light Grey                 |  |  |  |
| Inking   | Inking Colour     | Black                      |  |  |  |