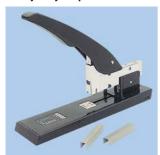

## **Heavy Duty Stapler**

A heavy duty, rear loading office stapler with a tough metal construction and full rubber base for extra stability. The stapler has a smooth, contoured handle for added comfort.

- Central pivot design for maximum leverage
   Adjustable depth gauge with 10-70mm stapling depth
   Stapling capacity: 210 sheets
   Dimensions (LxW): 285x88mm
   Replacement staples are supplied in packs of 4000