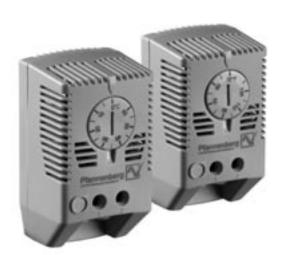

## **Thermostat**

- Designed to provide air temperature control and monitoring in cabinets.
- Thermostat NC (Normally Closed) for the control of heaters and heater fans.
- Thermostat NO (Normally Open) for the control of cooling units, or for switching signal transmitters in case of overheating.
- · Available in Fahrenheit or Celsius.

| Part No.      | Scale | Contact<br>Type | Dimensions<br>Height x Width x Depth | Switching<br>Capacity                | Ship<br>Wt. lbs |
|---------------|-------|-----------------|--------------------------------------|--------------------------------------|-----------------|
| SKT011409NC   | °F    | Normally Closed | 2.4 x 1.6 x 1.4                      | 15 A (1) AC 120 V, 10 A (1) AC 250 V | 1               |
| SKT011409NC-C | °C    | Normally Closed | 2.4 x 1.3 x 1.4                      | 15 A (1) AC 120 V, 10 A (1) AC 250 V | 1               |
| SKT011419NO   | °F    | Normally Open   | 2.4 x 1.6 x 1.4                      | 15 A (1) AC 120 V, 10 A (1) AC 250 V | 1               |
| SKT011419NO-C | °C    | Normally Open   | 2.4 x 1.3 x 1.4                      | 15 A (1) AC 120 V, 10 A (1) AC 250 V | 1               |