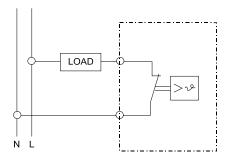

## NC - Normally Closed (Red)

Used in conjunction with heaters.
Contact opens when rising temperatures reach the set point temperature shutting heater off.