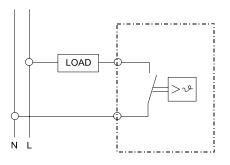

## NO - Normally Open (Blue)

Used in conjunction with fans.
Contact closes when rising temperatures reach the set point temperature turning fan on.