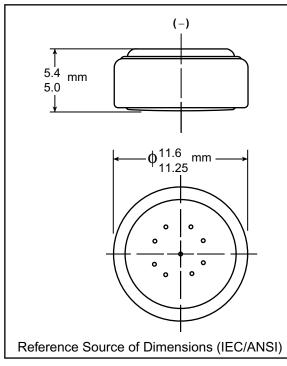

## **DURACELL®** Zinc Air Battery

| Nominal Voltage:                | 1.4 V                                            |
|---------------------------------|--------------------------------------------------|
| Rated Capacity:                 | 600 mAh at<br>620 ohm to 1.1 V<br>at 21°C (70°F) |
| Nominal Internal<br>Impedance:  | 3 ohm @ 1kHz                                     |
| Average Weight:                 | 1.8 gm                                           |
| Volume:                         | 0.57 cm <sup>3</sup>                             |
| Terminals:                      | Flat                                             |
| Operating Temperature<br>Range: | 0°C to 50°C<br>(32°F to 122°F)                   |
| ANSI:<br>IEC:                   | 7003 ZD<br>PR44                                  |
|                                 |                                                  |