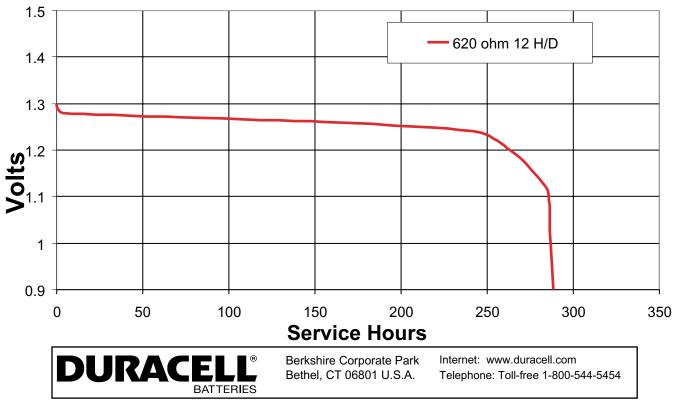

## Typical Discharge Characteristics at 21 °C (70°F)

\* Delivered capacity is dependent on the applied load, operating temperature and cut-off voltage. Please refer to the charts and discharge data shown for examples of the energy / service life that the battery will provide for various load conditions.