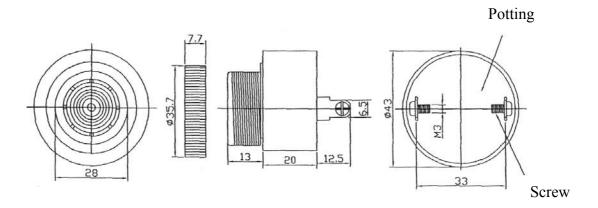

------------------|----------------------------------|
|                                        | Piezo Ceramic Indicator          |
| Operating Voltage                      | $6 \sim 28 \text{VDC}$           |
| Rated Current at rated voltage         | 6mA at 12VDC                     |
| Sound Output at 30cm, at rated voltage | ≥88dB at 12VDC                   |
| Resonant Frequency                     | 2900±500Hz                       |
| Tone                                   | Fast Pulse (3200 Hz $\pm$ 20%)   |
| Operating Temperature                  | $-20 \sim +60^{\circ}\mathrm{C}$ |
| Storage Temperature                    | -30~+70°C                        |
| Weight                                 | 43g                              |

Dimensions: (Unit: mm; Tolerance: ±0.5m)