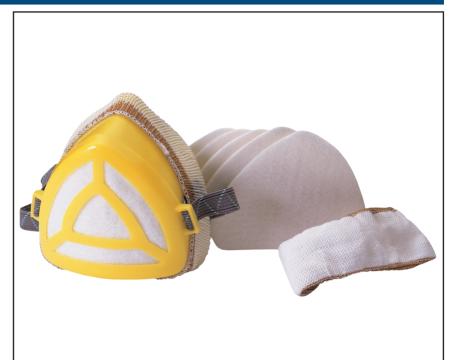

#### 50 FM2 COMFORT MASK SET

Comprising one mask with five filters and sanitary face cloth. For protection against non toxic dusts and powders. Suitable only to reduce discomfort caused by exposure to coarse non-toxic particles where the concentration of the particles does not exceed the maximum permissible exposure. Display packed. NB: This dust mask is NOT a respiratory protective device and SHOULD NOT be used against fine particles, gases, vapours or paint sprays. It SHOULD NOT be used where a device with European Directive 89/686 or 89/656 is required.

#### DRAPER BULLETS

these need to be kept to a minimum, in order of priority.

For protection against non toxic dusts and powders
Comprising one mask with five filters and sanitary face cloth

| Stock<br>No. | Chk<br>Digit | Description                   | FARNELL<br>CODE |
|--------------|--------------|-------------------------------|-----------------|
| 18058        | 5            | COMFORT DUST MASK & 5 FILTERS | 109159          |
| 18059        | 2            | 5 COMFORT DUST MASK FILTERS   | 109160          |
|              |              |                               |                 |
|              |              |                               |                 |
|              |              |                               |                 |
|              |              |                               |                 |
|              |              |                               |                 |
|              |              |                               |                 |