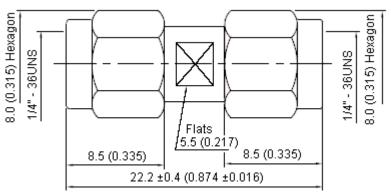

Dimensions: Millimetres (Inches)

## **Specifications:**

Bodies : Brass per JIS-C3604. Centre Contact : Brass per JIS-C3604.

Insulation : Teflon per ASTM D1457 and ASTM D1710.

Connector interface per MIL-STD-348A. Part to be clean and free of burrs.

## **Specification Table**

| Number | Description    | Material        | Finish            | Part Number |  |  |
|--------|----------------|-----------------|-------------------|-------------|--|--|
| 1      | Shell          | Brass           | Gold 3µ" Minimum  |             |  |  |
| 2      | Washer         | Stainless Steel | None              |             |  |  |
| 3      | Insulation     | Teflon          | None              | 19-22-2-TGG |  |  |
| 4      | Body           | Brass           | Gold 3µ" Minimum  |             |  |  |
| 5      | Centre Contact | Diass           | Gold 50μ" Minimum |             |  |  |
| 6      | Gasket         | Silicone        | None              |             |  |  |