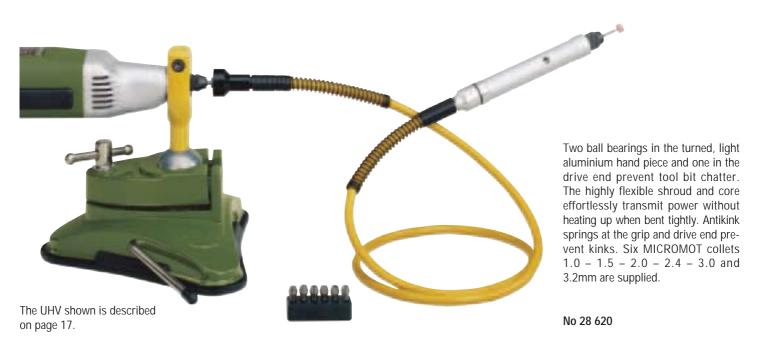

sted engraving tool GG 12 (12 – 18V, 20,000rpm spindle speed, fitted with ball bearing), TUV approved mains adapter (12V, 0.5A), motifs and instruction booklet as well as all necessary bits: 1.0 and 1.8mm diamond grinding bits with spherical head for engraving and line work, silicon carbide grinding bits in both conical and bullet shape for frosting glass as well as carborundum grinding bits in ball and cylinder shape for grinding and engraving. Every component is securely packed in an attractive plastic case and bit holder is included for.

No 28 635

## Engraving tool GG 12, 12 Volt

Available individually, includes one diamond bit (1.8mm spherical head). No  ${\bf 28.592}$ 





Supplied in durable plastic case.

## Flexishaft MICROMOT 110/P with triple ball bearings, up to 25,000rpm.