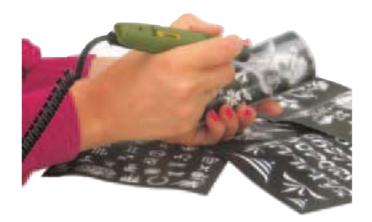

## Complete engraving kit with "trial glass"

Complete engraving kit with "trial glass", supplied with the tried and tested engraving tool GG 12 (12 – 18V, 20,000rpm spindle speed, fitted with ball bearing), TUV approved mains adapter (12V, 0.5A), motifs and instruction booklet as well as all necessary bits: 1.0 and 1.8mm diamond grinding bits with spherical head for engraving and line work, silicon carbide grinding bits in both conical and bullet shape for frosting glass as well as carborundum grinding bits in ball and cylinder shape for grinding and engraving. Every component is securely packed in an attractive plastic case and bit holder is included for.