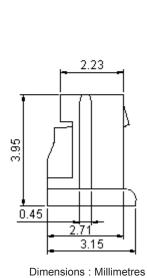

|  | PART NO.  |       | REVISIONS |             |       |         |        |         |        |         |  |  |
|--|-----------|-------|-----------|-------------|-------|---------|--------|---------|--------|---------|--|--|
|  | 1250HM-12 | ECN # | REV       | DESCRIPTION | DRAWN | DATE    | CHECKD | DATE    | APPRVD | DATE    |  |  |
|  |           | -     | А         | RELEASED    | Veena | 02/8/08 | Suresh | 02/8/08 | G. C   | 17/8/08 |  |  |
|  |           |       |           |             |       |         |        |         |        |         |  |  |





## Specifications:

- Current rating Voltage rating Maximum contact resistance Minimum insulation resistance Withstanding voltage Temperature range **Material:** Insulator Contact Material Contact
- : 1A ac/dc. : 125V ac/dc. : 20mΩ.
- : 100MΩ.
- : 250V/minute.
- : -40°C to +85°C.
- : High temperature material.
- : Phosphor bronze.
- : Tin plated.

|