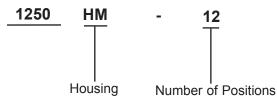

## Part Number Explanation:

http://www.farnell.com

http://www.newark.com

http://www.cpc.co.uk

| (the Group) or are indensed to it, two increde is granted for the lase of inden train for<br>information purposes in connection with the products to which it relates. No licence<br>of any intellectual property rights is granted. The information is subject to change with-<br>out notice and replaces all data sheets previously supplied. The Information supplied is<br>believed to be accurate but the Group assumes no responsibility for its accuracy or<br>completeness, any error in or omission from it or for any use made of it. Users of this<br>data sheet should check for themselves the Information and the suitability of the prod-<br>ucts for their purpose and not make any assumptions based on information included or<br>omitted. Liability for loss or damage resulting from any reliance on the Information or | TOLERANCES:                                                                         | DRAWN BY:    | DATE:    | DRAWING TITLE:      |            |                         |     |  |
|---------------------------------------------------------------------------------------------------------------------------------------------------------------------------------------------------------------------------------------------------------------------------------------------------------------------------------------------------------------------------------------------------------------------------------------------------------------------------------------------------------------------------------------------------------------------------------------------------------------------------------------------------------------------------------------------------------------------------------------------------------------------------------------------------------------------------------------------|-------------------------------------------------------------------------------------|--------------|----------|---------------------|------------|-------------------------|-----|--|
|                                                                                                                                                                                                                                                                                                                                                                                                                                                                                                                                                                                                                                                                                                                                                                                                                                             | UNLESS OTHERWISE<br>SPECIFIED,<br>DIMENSIONS ARE<br>FOR REFERENCE<br>PURPOSES ONLY. | Veena        | 02/08/08 | Receptacle - 12 Way |            |                         |     |  |
|                                                                                                                                                                                                                                                                                                                                                                                                                                                                                                                                                                                                                                                                                                                                                                                                                                             |                                                                                     | CHECKED BY:  | DATE:    | SIZE DWG NO.        |            | ELECTRONIC FILE         | REV |  |
|                                                                                                                                                                                                                                                                                                                                                                                                                                                                                                                                                                                                                                                                                                                                                                                                                                             |                                                                                     | Suresh       | 02/08/08 | Δ                   | M10001460  | 250HM XX(PC2025)_11_DWG | Α   |  |
|                                                                                                                                                                                                                                                                                                                                                                                                                                                                                                                                                                                                                                                                                                                                                                                                                                             |                                                                                     | APPROVED BY: | DATE:    |                     |            |                         |     |  |
|                                                                                                                                                                                                                                                                                                                                                                                                                                                                                                                                                                                                                                                                                                                                                                                                                                             |                                                                                     | G.Cook       | 17/08/08 | SCALE: NTS          | U.O.M.: mm | SHEET: 2 OF             | - 2 |  |