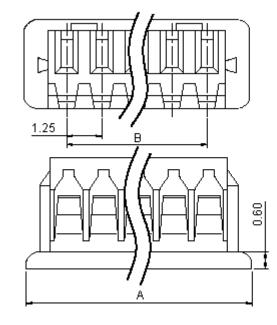

## **Specification Table**

| Number of Positions | Α     | В     | Part Number |  |  |  |  |
|---------------------|-------|-------|-------------|--|--|--|--|
| 12                  | 16.75 | 13.75 | 1250HM-12   |  |  |  |  |
|                     |       |       |             |  |  |  |  |