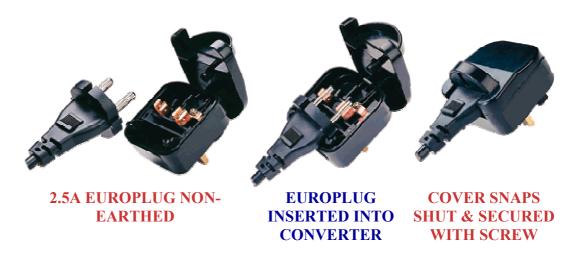

# NON-EARTH SCHUKO TO UK CONVERTER PLUG (SCP):

This 13 Amp plug can be used to convert a non-earthed europlug to BSI363.

Available with standard screw.