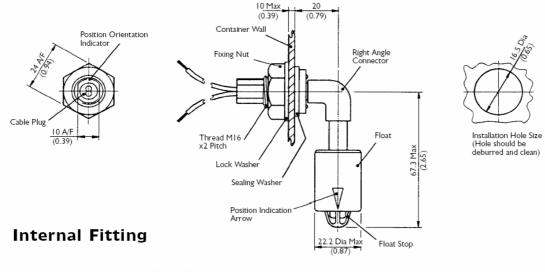

| 2 x 18AWG 32/0.2mm PVC      |
|                                 | insulated 0.5m long to      |
|                                 | UL/CSA/BS6361               |
| Cable Colour:                   | Black/Black                 |
| Minimum Specific Gravity:       | 0.85                        |
| Operating Temperature Range °C: | 80                          |
| Operating Pressure BAR:         | 4                           |
| Sealing Components:             | Silicone                    |
| Mounting Shock:                 | 50g for 11ms duration       |
| Mounting Vibration:             | 35g up to 500Hz             |
| Operate Mode:                   | N/C with float down         |
|                                 |                             |





#### Line Drawing







#### **EXTERNAL FITTING**