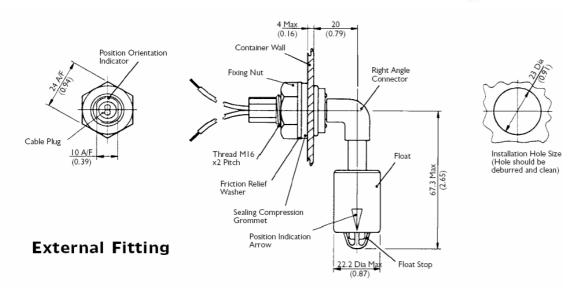

| 2 x 18AWG 32/0.2mm PVC      |
|                                 | insulated 0.5m long to      |
|                                 | UL/CSA/BS6361               |
| Cable Colour:                   | Black/Black                 |
| Minimum Specific Gravity:       | 0.85                        |
| Operating Temperature Range °C: | 80                          |
| Operating Pressure BAR:         | 4                           |
| Sealing Components:             | Silicone                    |
| Mounting Shock:                 | 50g for 11ms duration       |
| Mounting Vibration:             | 35g up to 500Hz             |
| Operate Mode:                   | N/C with float down         |
|                                 |                             |





#### Line Drawing







#### **EXTERNAL FITTING**