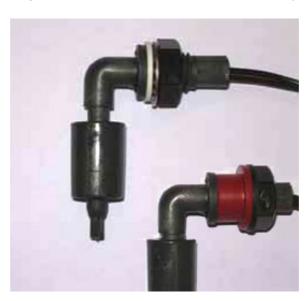

ERNATIONAL LTD**

Grangestone Industrial Estate Girvan, Ayrshire KA26 9PS United Kingdom

Telephone: +44 1465 713581 Fax: +44 1465 714974

E-Mail: info@gentechsensors.com Web Site www.gentechsensors.com

## **LIQUID LEVEL SENSORS**

RS Series – Right Angle Liquid Level Sensor

### RS803-51

# **Design Features**

- High or low level sensing
- Internal & External fit
- Reed Switch reliability
- Silicone sealing components
- Easy installation

# Product Comments

- UL listed model, File E98428
- Normally open or normally closed by float reversal
- Suitable for a wide range of liquids
- Side entry with Vertical Stem/Float travel
- Polypropylene Materials

# Typical Applications

- Waste Water Level
- Coolant level indication
- Drinking water level
- Cooling systems
- Water high or low Level



| Material, Design and Operation  |                             |
|---------------------------------|-----------------------------|
|                                 |                             |
| Mounting:                       | Side Entry                  |
| Material:                       | Polypropylene               |
| Fitting                         | Internal & External Fitting |
| Contact Form:                   | Form A – SPST               |
| Contact Material:               | Ruthenium                   |
| Maximum Switching Volts:        | 250 VAC                     |
| Maximum Switching Current:      | 1.0                         |
| Maximum Power:                  | 15 Watts                    |
| Housing Temperature Range °C:   | 80                          |
| Hous