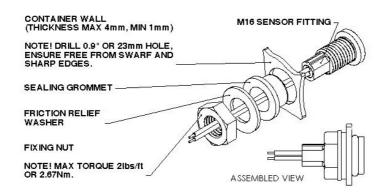

0.2mm PVC      |
|                                 | insulated 0.5m long to      |
|                                 | UL/CSA/BS6361               |
| Cable Colour:                   | Black/Black                 |
| Minimum Specific Gravity:       | 0.85                        |
| Operating Temperature Range °C: | 80                          |
| Operating Pressure BAR:         | 4                           |
| Sealing Components:             | Silicone                    |
| Mounting Shock:                 | 50g for 11ms duration       |
| Mounting Vibration:             | 35g up to 500Hz             |
| Operate Mode:                   | N/C with float down         |
|                                 |                             |





#### Line Drawing







#### **EXTERNAL FITTING**