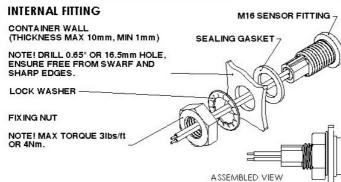

| 2 x 18AWG 32/0.2mm PVC      |
|                                 | insulated 0.5m long to      |
|                                 | UL/CSA/BS6361               |
| Cable Colour:                   | Black/Black                 |
| Minimum Specific Gravity:       | 0.85                        |
| Operating Temperature Range °C: | 80                          |
| Operating Pressure BAR:         | 4                           |
| Sealing Components:             | Silicone                    |
| Mounting Shock:                 | 50g for 11ms duration       |
| Mounting Vibration:             | 35g up to 500Hz             |
| Operate Mode:                   | N/C with float down         |
|                                 |                             |





#### Line Drawing







#### **EXTERNAL FITTING**