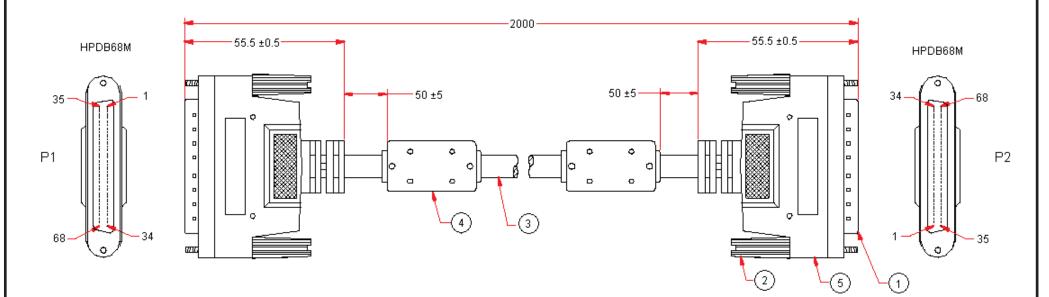

Dimensions : Millimetres

| out notice and replaces all data sheets previously supplied. The information supplied is | TOLERANCES:                                                                                                                                                                                                                                                                | DRAWN BY:                       | DATE:         | DRAWING TITLE:                |            |                |             |          |  |
|------------------------------------------------------------------------------------------|----------------------------------------------------------------------------------------------------------------------------------------------------------------------------------------------------------------------------------------------------------------------------|---------------------------------|---------------|-------------------------------|------------|----------------|-------------|----------|--|
|                                                                                          | UNLESS OTHERWISE<br>SPECIFIED,                                                                                                                                                                                                                                             | Ramya                           | 02/04/09      | Cable - SCSI-I 68D To 68D, 2M |            |                |             |          |  |
|                                                                                          |                                                                                                                                                                                                                                                                            | CHECKED BY:                     | DATE:         | SIZE DWG NO.                  | E          | LECTRONIC FILE | REV         |          |  |
| data sh<br>ucts for                                                                      | data sheet should check for themselves the Information and the suitability of the prod-<br>ucts for their purpose and not make any assumptions based on information included or<br>omitted. Liability for loss or damage resulting from any reliance on the Information or | DIMENSIONS ARE<br>FOR REFERENCE | Suresh        | 02/04/09                      |            |                | 420 DWG     | Α        |  |
| use of it                                                                                |                                                                                                                                                                                                                                                                            | PURPOSES ONLY.                  | APPROVED BY:  | DATE:                         |            |                |             | <u> </u> |  |
| or restri                                                                                | In the Group's liability for death or personal injury resulting from its negligence.<br>I-SIGNAL is the registered trademark of the Group. © Premier Farnell plc 2009.                                                                                                     |                                 | Farnell 16/04 |                               | SCALE: NTS | U.O.M.: mm     | SHEET: 1 OI | F 3      |  |

## Specifications

| Item | Description                                                                                                                                        | Part Number |  |  |  |  |
|------|----------------------------------------------------------------------------------------------------------------------------------------------------|-------------|--|--|--|--|
| 1    | HPDB68 Male, Gold Flash on Contacts, Black Insulator (0.75)                                                                                        |             |  |  |  |  |
| 2    | Moulded Thumbscrew #2 to 56, Length 41mm, Light Black                                                                                              |             |  |  |  |  |
| 3    | 34 Twisted Pairs, 30AWG, LVD, Alum-mylar Foil and Copper Braid Shielding with Drain Wire, Outer Diameter 10.0mm, Jacket Black<br>Moulded PVC Black |             |  |  |  |  |
| 4    | Moulded PVC Black                                                                                                                                  |             |  |  |  |  |
| 4    | Ferrite Core 17.5 x 10.5 x 28.5mm                                                                                                                  |             |  |  |  |  |
|      | Moulded PVC Black                                                                                                                                  | - SS-272    |  |  |  |  |
|      | Moulded PE Colour Transparent                                                                                                                      |             |  |  |  |  |
| 5    | Copper Foil 33 x 150mm                                                                                                                             |             |  |  |  |  |
|      | Copper Foil 7.5 x 35mm                                                                                                                             |             |  |  |  |  |
|      | PE Hood Colour Transparent                                                                                                                         |             |  |  |  |  |