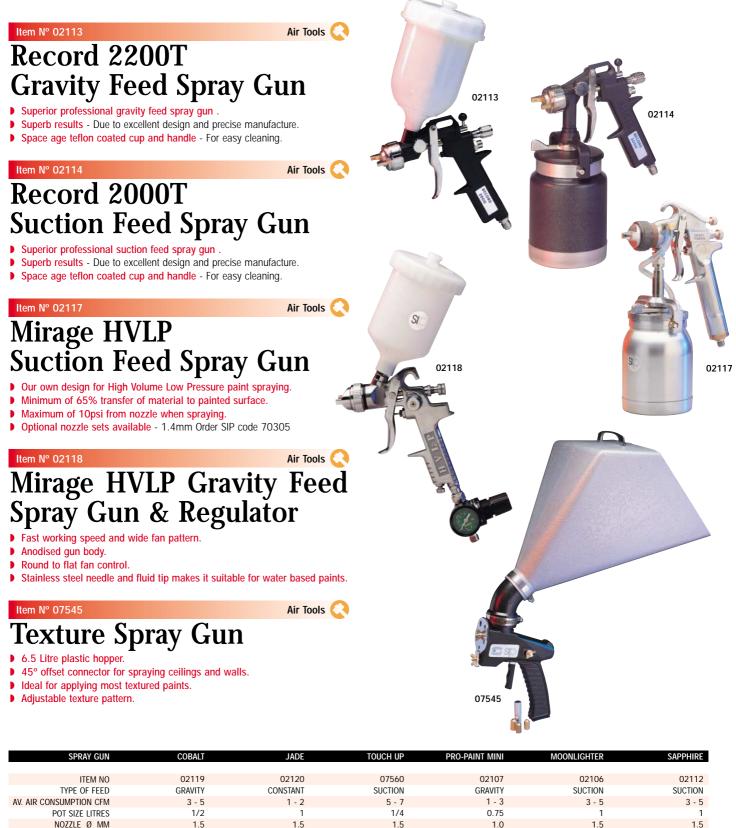

## **Paint Spraying**

| SPRAY GUN               | EMERALD | DIAMOND | RECORD 2000T | RECORD 2200T | MIRAGE HVLP | MIRAGE HVLP | TEXTURE   |
|-------------------------|---------|---------|--------------|--------------|-------------|-------------|-----------|
|                         |         |         |              |              |             |             |           |
| ITEM NO                 | 02110   | 02115   | 02114        | 02113        | 02117       | 02118       | 07545     |
| TYPE OF FEED            | SUCTION | SUCTION | SUCTION      | GRAVITY      | SUCTION     | GRAVITY     | GRAVITY   |
| AV. AIR CONSUMPTION CFM | 7 - 9   | 7 - 9   | 5 - 7        | 7 - 9        | 7 - 9       | 8           | 7.5       |
| POT SIZE LITRES         | 1       | 1       | 1            | 0.75         | 1           | 0.6         | 6.5       |
| NOZZLE Ø MM             | 1.8     | 1.6     | 1.5          | 1.5          | 1.0         | 1.5         | 1.5 - 3.6 |
| BSP INLET INS           | 1/4     | 1/4     | 1/4          | 1/4          | 1/4         | 1/4         | 1/4       |

1/4

1/4

1/4

For Average Air Consumption values see pages 53 - 54

1/4

1/4

BSP INLET INS

1/4