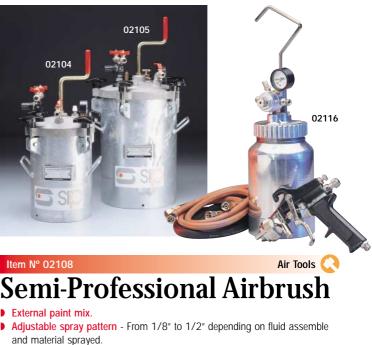

### Professional Airbrush

- Includes 3/4oz colour cup, 2oz jar, brush holder, 6" vinyl hose
- Large scale working Not a problem with the 2oz jar.
- Operates on 15 50psi pressure Normal operating pressure 25psi.