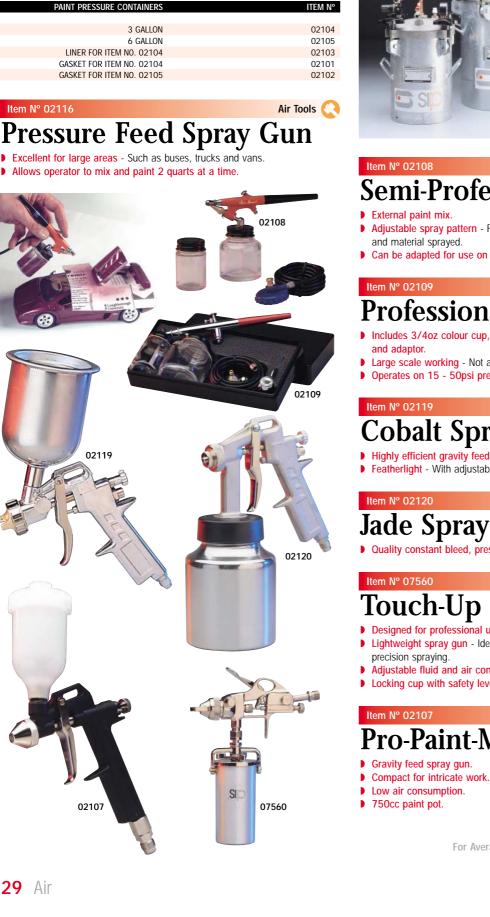

Paint Pressure Containers

Professional units - Complete with pressure regulator and paint stirrer.

Available in 3 gallon and 6 gallon sizes.

### Professional Airbrush

- Includes 3/4oz colour cup, 2oz jar, brush holder, 6" vinyl hose
- Large scale working Not a problem with the 2oz jar.
- Operates on 15 50psi pressure Normal operating pressure 25psi.

#### Cobalt Spray Gun

- Highly efficient gravity feed, refinishing spraygun
- Featherlight With adjustable fluid and air control.

Jade Spray Gun

Quality constant bleed, pressure feed spraygun.

#### Touch-Up Spray Gun

- Designed for professional use
- Lightweight spray gun Ideal for those smaller intricate jobs needing
- Adjustable fluid and air control.
- Locking cup with safety lever.

Air Tools 🔇 **Pro-Paint-Mini Spray Gun** 