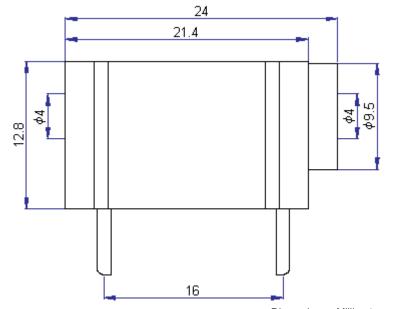

Dimensions : Millimetres

**Specifications:** Material : Brass body silver plated with ABS housing.