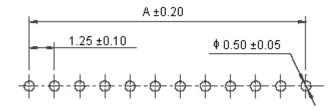

Dimensions : Millimetres

### **Engineering Dimension**

| Number of Positions | A    | В    | Part Number |
|---------------------|------|------|-------------|
| 4                   | 3.75 | 6.75 | 1251RM-04   |

Dimensions : Millimetres