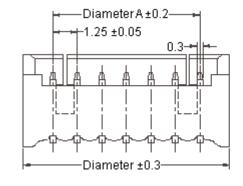

Dimensions : Millimetres

### **Engineering Dimension**

| Number of Positions | A    | В    | Part Number |
|---------------------|------|------|-------------|
| 4                   | 3.75 | 6.75 | 1251RM-04   |

Dimensions : Millimetres