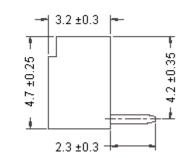

|  | PART NO.    |       | REVISIONS |             |       |         |        |         |        |         |
|--|-------------|-------|-----------|-------------|-------|---------|--------|---------|--------|---------|
|  | 1251RM-04 - | ECN # | REV       | DESCRIPTION | DRAWN | DATE    | CHECKD | DATE    | APPRVD | DATE    |
|  |             | -     | А         | RELEASED    | Veena | 02/8/08 | Suresh | 02/8/08 | G. C   | 17/8/08 |
|  |             |       |           |             |       |         |        |         |        |         |







Dimensions : Millimetres

### **Engineering Dimension**

| Number of Positions | A    | В    | Part Number |
|---------------------|------|------|-------------|
| 4                   | 3.75 | 6.75 | 1251RM-04   |

Dimensions : Millimetres

#### **Specifications:**

Current rating Voltage rating Maximum contact resistance Minimum insulation resistance Withstanding voltage Operating temperature range Application **Material and Finish:** Housing insulator

Crimp terminal

Wafer insulator

Contact pin

#### Connection:

1250HM Mates with 1251S(R)M-XX.

- : 1.0A ac/dc.
- : 125V ac/dc.
- : **20m**Ω.
- : 1000MΩ.
- : 250V ac for one minute.
- : -40°C to +85°C.
- : Wire AWG 30 to 32.

## : Nylon66.

- : Phosphor bronze tin plated.
- : Nylon66.
- : Phosphor bronze tin plated.

# http://www.farne