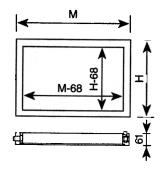

# protection frames for controls

Made of anodized aluminium. Neoprene gasket. Hinges for direct fixing to door and key lock supplied.

| heigth width<br>(H) (M) | reference |
|-------------------------|-----------|
| 400 400                 | MA-44     |
| 400 500                 | MA-45     |
|                         |           |
| 600 600                 | MA-66     |