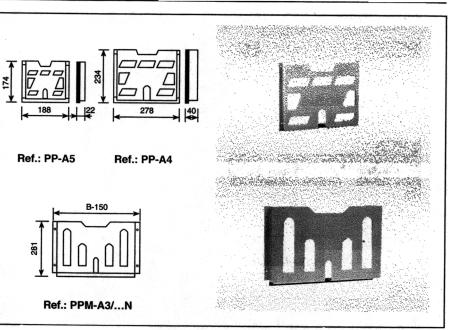

## **Diagram pockets**

PP-A models made of PVC to grey RAL-7032.

■ adhesive fixing or by means of screws. For DIN-A3, A4 or A5 sized documents.

### insulating

|    | reference                               |       |
|----|-----------------------------------------|-------|
| A4 | And | PP-A4 |
| A5 |                                         | PP-A5 |

PPM-A models made of sheet steel and painted to light grey RAL 7032. ■ fixing to door reinforcement frame by means of screws.

#### metal

| ubicle dimensions<br>width<br>(B) | reference |  |
|-----------------------------------|-----------|--|
| 600                               | PPM-A3/6N |  |