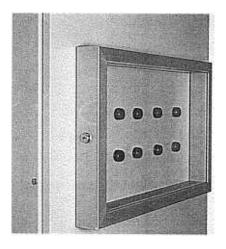

# protection frames for controls

Made of anodized aluminium. Neoprene gasket. Hinges for direct fixing to door and key lock supplied.

| heigth width<br>(H) (M) | reference |
|-------------------------|-----------|
| 400 400                 | MA-44     |
| 400 500                 | MA-45     |
|                         |           |
| 600 600                 | MA-66     |