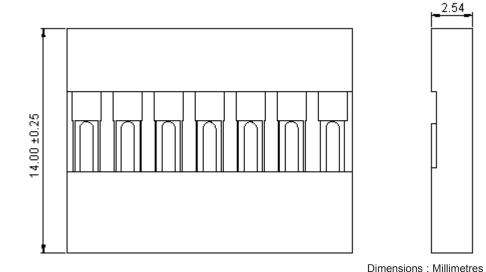

## **Specification Table**

| Number of Positions      | Α     | В     | Part Number |  |  |  |
|--------------------------|-------|-------|-------------|--|--|--|
| 12                       | 27.94 | 30.48 | 2226A-12    |  |  |  |
| Dimensions : Millimetres |       |       |             |  |  |  |