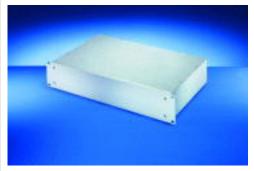

# 19" chassis, steel sheet (Al/Zn )

#### Article number: 20860-121

- Complete chassis, St (AlZn coated) with Al extrusion front panel
- Detachable rear panel for easy assembly
- 19" and ATX power supplies can be assembled in the 1 U version up to a clearance of 40 mm