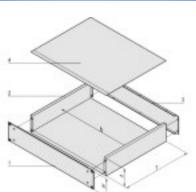

### Delivery comprises: kit

| Item | Qty | Description                                                                                                                              |
|------|-----|------------------------------------------------------------------------------------------------------------------------------------------|
| 1    | 1   | Front panel, Al extrusion, 2 mm, front anodised, rear etched (at 1 U), front and rear side of front panels colourless chromated (at 2 U) |
| 2    | 1   | Base body plain, St, 1 mm, (AIZn coated)                                                                                                 |
| 3    | 1   | Rear panel, St, 1 mm (AIZn coated)                                                                                                       |
| 4    | 1   | Cover plain, St, 1 mm (AlZn coated)                                                                                                      |
| 5    | 1   | Assembly kit                                                                                                                             |