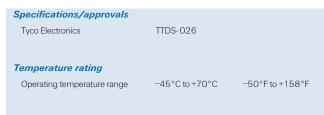

## **Features and benefits**

- Resistant to sea water, fuels and oils.
- 9 sizes covering wire diameters from 1.5mm to 12.7mm (0.06 inches to 0.5 inches)
- Applicator wands available for easy marker installation.