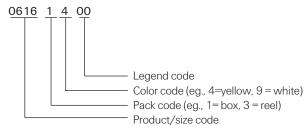

wires and small cables permanently. They are designed with an expanding profile, enabling each marker to accommodate a wide range of wire/cable sizes.

Z-Type® markers are a simple, cost-effective solution for many commercial wire identification applications. The markers are supplied either straight cut or chevron cut: the chevron cut option ensures the legends remain aligned. Standard Z-Type® markers are yellow or white with black legends and can be supplied as loose pieces packed in boxes or on reels. Color coded markers are also available.

## **Features and benefits**

- Resistant to sea water, fuels and oils.
- 9 sizes covering wire diameters from 1.5mm to 12.7mm (0.06 inches to 0.5 inches)
- Applicator wands available for easy marker installation.









## Part numbering system