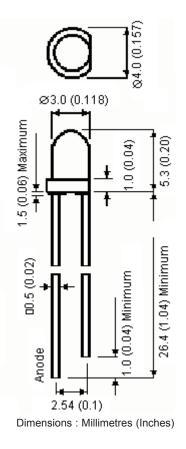

| This data sheet and its contents (the "Information") belong to the Premier Farnell Group<br>(the "Group") or are licensed to it. No licence is granted for the use of it other than for                                                                                                                                                                                                                                                                                                                                               | TOLERANCES:                                                                         | DRAWN BY:    | DATE:    | DRAWING TITLE:                      |                     |  |                 |      |  |
|---------------------------------------------------------------------------------------------------------------------------------------------------------------------------------------------------------------------------------------------------------------------------------------------------------------------------------------------------------------------------------------------------------------------------------------------------------------------------------------------------------------------------------------|-------------------------------------------------------------------------------------|--------------|----------|-------------------------------------|---------------------|--|-----------------|------|--|
| believed to be accurate but the Group assumes no responsibility nor in supprince of the securate but the Group assumes no responsibility for its accuracy or<br>completeness, any error in or omission from it or for any use made of it. Users of this<br>data sheet should check for themselves the Information and the suitability of the prod-<br>ucts for their purpose and not make any assumptions based on information included or<br>omitted. Liability for loss or damage resulting from any reliance on the Information or | UNLESS OTHERWISE<br>SPECIFIED,<br>DIMENSIONS ARE<br>FOR REFERENCE<br>PURPOSES ONLY. | Veena        | 27/05/08 | 3.0mm Round LED Lamp - Super Orange |                     |  |                 |      |  |
|                                                                                                                                                                                                                                                                                                                                                                                                                                                                                                                                       |                                                                                     | CHECKED BY:  | DATE:    | SIZE DWG NO.                        | M10001107           |  | ELECTRONIC FILE |      |  |
|                                                                                                                                                                                                                                                                                                                                                                                                                                                                                                                                       |                                                                                     | Suresh       | 27/05/08 | Δ                                   |                     |  |                 |      |  |
|                                                                                                                                                                                                                                                                                                                                                                                                                                                                                                                                       |                                                                                     | APPROVED BY: | DATE:    |                                     | U.O.M.: mm (Inches) |  |                 |      |  |
|                                                                                                                                                                                                                                                                                                                                                                                                                                                                                                                                       |                                                                                     | G.Cook       | 11/06/08 | SCALE: NTS                          |                     |  | SHEET: 1 (      | DF 4 |  |