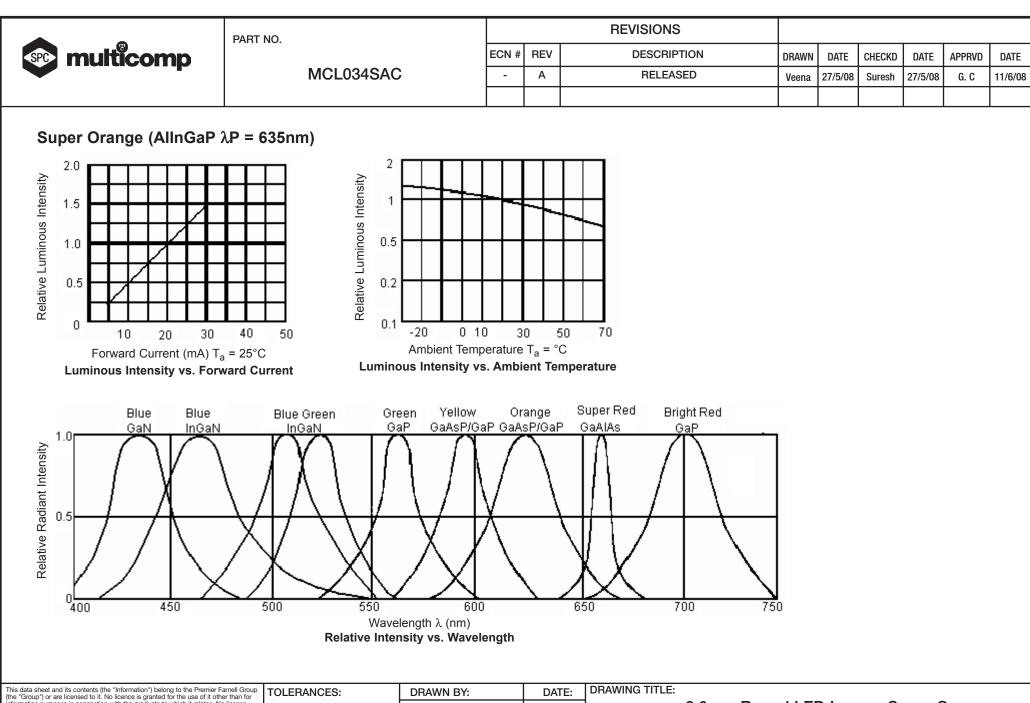

### Super Orange (AllnGaP $\lambda$ P = 635nm)

| This data sheet and its contents (the "Information") belong to the Premier Farnell Group<br>(the "Group") or are licensed to it. No licence is granted for the use of it other than for | TOLERANCES:                                   | DRAWN BY:    | DATE:    | DRAWING TITLE: |                     |                 |      |
|-----------------------------------------------------------------------------------------------------------------------------------------------------------------------------------------|-----------------------------------------------|--------------|----------|----------------|---------------------|-----------------|------|
| information purposes in connection with the products to which it relates. No licence<br>of any intellectual property rights is granted. The Information is subject to change with-      | UNLESS OTHERWISE                              | Veena        | 27/05/08 | ] 3.0m         | np - Super Orange   | э               |      |
| believed to be accurate but the Group assumes no responsibility for its accuracy or<br>completeness, any error in or omission from it or for any use made of it. Users of this          | SPECIFIED,<br>DIMENSIONS ARE<br>FOR REFERENCE | CHECKED BY:  | DATE:    | SIZE DWG NO.   |                     | ELECTRONIC FILE | REV  |
| data sheet should check for themselves the Information and the suitability of the prod-<br>ucts for their purpose and not make any assumptions based on information included or         |                                               | Suresh       | 27/05/08 | Δ              | M10001107           | L034SAC DWG     | A    |
| childed Edubility for loco of damage foodlang formally follarios of the information of                                                                                                  | PURPOSES ONLY.                                | APPROVED BY: | DATE:    |                |                     | -               |      |
| or estrict the Group's liability for death or personal injury resulting from this negligence.<br>SPC MULTICOMP is the registered trademark of the Group. © Premier Famel plc 2008.      |                                               | G.Cook       | 11/06/08 | SCALE: NTS     | U.O.M.: mm (Inches) | SHEET: 2 C      | DF 4 |