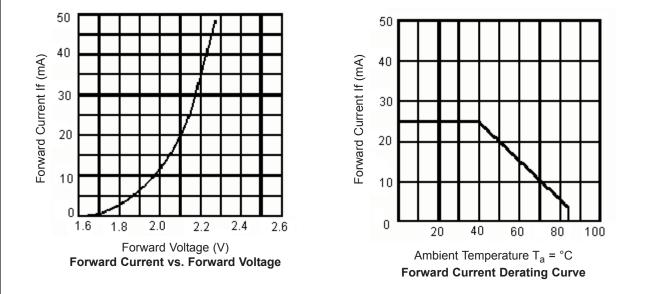

# Electrical/Optical Characteristics at $T_a = 25^{\circ}C$

| Parameter                                   | Symbol    | Minimum | Typical | Maximum | Unit    | Test       |
|---------------------------------------------|-----------|---------|---------|---------|---------|------------|
| Luminous Intensity                          | IV        | 950     | 2000    | 2850    | mcd     | IF = 20mA  |
| Viewing Angle                               | 20 1/2    | -       | 36      | -       | degrees | IF = 2011A |
| Peak Emission Wavelength                    | • p       | -       | 635     | -       |         | -          |
| Dominant Wavelength                         | • 10      | -       | 625     | -       | nm      | -          |
| Spectral Line Half-Width                    | Δλ        | -       | 19      | -       |         | -          |
| Forward Voltage                             | VF        | 1.7     | 2.1     | 2.6     | V       | IF = 20mA  |
| Power Dissipation                           | Pd        | -       | -       | 85      | -       | -          |
| Peak Forward Current<br>(Duty 1/10 at 1KHz) | IF (Peak) | -       | -       | 100     | -       | -          |
| Recommended Operating<br>Current            | IF (Rec)  | -       | 20      | -       | mA      | -          |

# Absolute Maximum Ratings ( $T_a = 25^{\circ}C$ )

| Reverse Voltage                                                 | 5 Volt                     |
|-----------------------------------------------------------------|----------------------------|
| Reverse Current                                                 | 10μA (V <sub>R</sub> = 5V) |
| Operating Temperature Range                                     | -40°C to 85°C              |
| Storage Temperature Range                                       | -40°C to 100°C             |
| Lead Soldering Temperature Range<br>1.6mm (1/16 inch) from body | 260°C for 5 Seconds        |