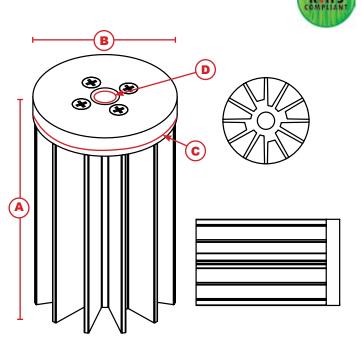

## **STAR LED HEAT SINK**

## **Features & Benefits**

- » Designed for high-performance convection cooling of high heat flux LEDs
- » Base includes inner and outer threads for attachment of lens mounts, brackets and other hardware
- » Each Star series heat sink is made from lightweight, anodized aluminum for maximum thermal performance