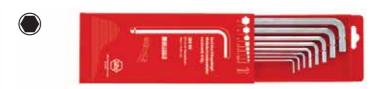

## Ballpoint Hex L-Key Sets

369 B8 Ballpoint Hex L-Key Set in Sliding Box.

Chrome-plated, 8 pcs.

Blade: Chrome-vanadium steel, through hardened, chrome-plated.

Standards: Profile, length and hardness according to ISO 2936L.

Application: Especially for screws that are difficult to access.

Extra: Large, impact resistant sliding box.

The ballpoint enables the user to work at angles up to 25°.

| Order-No. |        |   |     |   |   |   |   |   |    |   | £     |
|-----------|--------|---|-----|---|---|---|---|---|----|---|-------|
| 01410 0   | 369 B8 |   |     |   |   |   |   |   |    | 5 | 21.40 |
| •         | 369    | 2 | 2.5 | 3 | 4 | 5 | 6 | 8 | 10 |   |       |