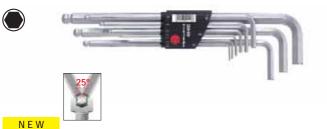

## Ballpoint Hex L-Key Sets.

369 H9

Extra:

Ballpoint Hex L-Key Set in Holder.

Chrome-plated, 9 pcs.

Blade: Chrome-vanadium steel, through hardened, chrome-plated.

Standards: Profile, length and hardness according to ISO 2936L.

Application: Especially for screws that are difficult to access.

Thanks to its compact dimensions, this holder fits easily into every ruler

pocket.

Popular key sizes kept in a well-organised holder. The ballpoint enables the user to work at angles up to 25°.

| Order-No. |        |     |   |     |   |   |   |   |   |    |   | £     |
|-----------|--------|-----|---|-----|---|---|---|---|---|----|---|-------|
| 01418 6   | 369 H9 |     |   |     |   |   |   |   |   |    | 5 | 17.40 |
| •         | 369    | 1.5 | 2 | 2.5 | 3 | 4 | 5 | 6 | 8 | 10 |   |       |