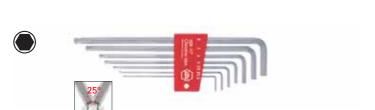

369 H7 Ballpoint Hex L-Key Set in Holder.

Chrome-plated, 7 pcs.

Blade: Chrome-vanadium steel, through hardened, chrome-plated.

Standards: Profile, length and hardness according to ISO 2936L.

Application: Especially for screws that are difficult to access.

Extra: Pupular key sizes kept in a well-organised holder.

The ballpoint enables the user to work at angles up to 25°.

| Order-No. |        |     |   |     |   |   |   |   |   | £     |
|-----------|--------|-----|---|-----|---|---|---|---|---|-------|
| 01416 2   | 369 H7 |     |   |     |   |   |   |   | 5 | 13.20 |
| •         | 369    | 1.5 | 2 | 2.5 | 3 | 4 | 5 | 6 |   |       |