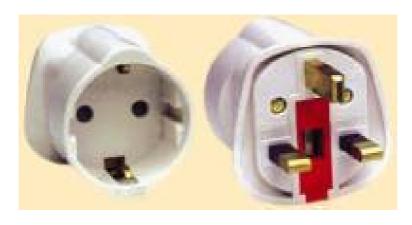

## 2779

European to UK travel adaptor

Travel adaptor for use in the UK

- Part of our range of travel adaptors allowing foreign appliances to be used in the UK
- Now avaliable in retail packaging
- Allows European appliances with 2 pin earthed Schuko plugs to be plugged into UK 13 amp 3 pin sockets
- For use in the UK only
- Earthed and fused
- A range of travel adaptors allowing UK Appliances to be used abroad.
- Conforms to BS1363/3