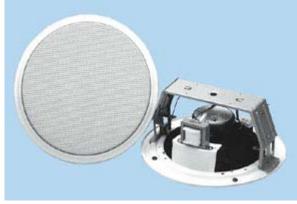

## description:

A Hi-fi quality ceiling speaker designed to offer significantly improved performance over standard units. The unit employs a twin cone 8" driver capable of extended frequency response and is ideal for applications where high quality music is required as well as paging. Simple installation without any additional hardware.

- 8" twin cone driver unit
- Excellent bass response
- Ideal for music and paging

- Simple fit mechanism
- Steel construction

.

• Powder coat finish in white

## technical information:

Technical Data \_ Power Rating 10W Input 100V 10, 5, 2.5W Tappings Frequency Response 70Hz-20kHz SPL (1W/1m) 92dB Cut Out 230mm Dimensions (DiaxD) 270x127mm