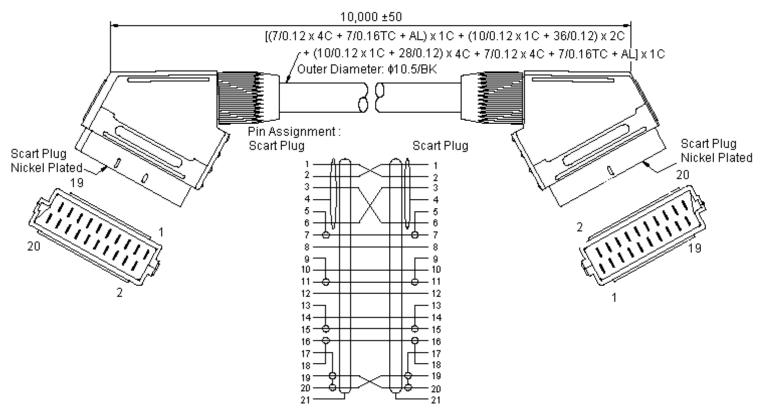

Dimensions : Millimetres

## **Part Number Table**

| Description                   | Part Number |  |  |
|-------------------------------|-------------|--|--|
| Lead, Scart Plug to Plug, 10M | AV13911     |  |  |

http://www.farnell.com

| DRAWING TITLE: |         |                                        |               |            |     |  |  |
|----------------|---------|----------------------------------------|---------------|------------|-----|--|--|
|                | 2       | 21 Pin Scart Plug to 21 Pin Scart Plug |               |            |     |  |  |
| SIZE<br>A      | DWG NO. |                                        | ELEC<br>60733 | REV<br>A   |     |  |  |
| SCAL           | LE: NTS | U.O.M.: mm                             | 10073         | SHEET: 1 0 | F 1 |  |  |