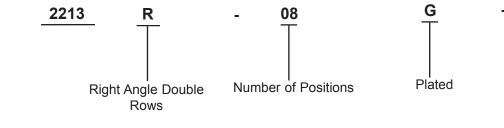

## **Part Number Table**

Insulator: Standard

Contact

Plating

| Description                   | Part Number |
|-------------------------------|-------------|
| Header, 2 Row, R/Angle, 8 Way | 2213R-08G   |

## Part Number Explanation:

: 08 = 8 Positions. Number of Positions

http://www.farnell.com

http://www.newark.com

http://www.cpc.co.uk

| (the 'Group') or are licensed to it. No licence is granted for the Use of it other than for<br>information purposes in connection with the products to which it relates. No licence<br>of any intellectual property rights is granted. The Information is subject to change with-<br>out notice and replaces all data sheets previously supplied. The Information supplied is<br>believed to be accurate but the Group assumes no responsibility for its accuracy or<br>completeness, any error in or omission from it or for any use made of it. Users of this<br>data sheet should check for themselves the Information and the suitability of the prod-<br>ucts for their purpose and not make any assumptions based on information included or<br>omitted. Liability for loss or damage resulting from any relaince on the Information or | TOLERANCES:                                                                         | DRAWN BY:    | DATE:    | DRAWING TITLE:                               |            |                        |      |  |  |
|-----------------------------------------------------------------------------------------------------------------------------------------------------------------------------------------------------------------------------------------------------------------------------------------------------------------------------------------------------------------------------------------------------------------------------------------------------------------------------------------------------------------------------------------------------------------------------------------------------------------------------------------------------------------------------------------------------------------------------------------------------------------------------------------------------------------------------------------------|-------------------------------------------------------------------------------------|--------------|----------|----------------------------------------------|------------|------------------------|------|--|--|
|                                                                                                                                                                                                                                                                                                                                                                                                                                                                                                                                                                                                                                                                                                                                                                                                                                               | UNLESS OTHERWISE<br>SPECIFIED,<br>DIMENSIONS ARE<br>FOR REFERENCE<br>PURPOSES ONLY. | Veena        | 02/08/08 | 2.54mm Pin Header Double Rows Straight - 8 W |            |                        |      |  |  |
|                                                                                                                                                                                                                                                                                                                                                                                                                                                                                                                                                                                                                                                                                                                                                                                                                                               |                                                                                     | CHECKED BY:  | DATE:    | SIZE DWG NO.                                 |            | ELECTRONIC FILE        | REV  |  |  |
|                                                                                                                                                                                                                                                                                                                                                                                                                                                                                                                                                                                                                                                                                                                                                                                                                                               |                                                                                     | Suresh       | 02/08/08 | Δ                                            | M10001369  | 0402213S(R)-XXG-XX_2_D | wg A |  |  |
|                                                                                                                                                                                                                                                                                                                                                                                                                                                                                                                                                                                                                                                                                                                                                                                                                                               |                                                                                     | APPROVED BY: | DATE:    |                                              |            |                        |      |  |  |
|                                                                                                                                                                                                                                                                                                                                                                                                                                                                                                                                                                                                                                                                                                                                                                                                                                               |                                                                                     | G.Cook       | 17/08/08 | SCALE: NTS                                   | U.O.M.: mm | SHEET: 2               | OF 2 |  |  |
|                                                                                                                                                                                                                                                                                                                                                                                                                                                                                                                                                                                                                                                                                                                                                                                                                                               |                                                                                     |              | •        |                                              | •          |                        |      |  |  |