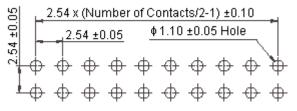

Feature:

• Design for home appliances, aviation electronics, automobile electronics and computer (PC) peripherals.

Dimensions : Millimetres

| This data sheet and its contents (the "Information") belong to the Premier Farnell Group<br>(the "Group") or are licensed to it. No licence is granted for the use of it other than for                                                                                                                                                                                                                                                                                                                                                                                                                                                                                                                                                        | TOLERANCES:                                                                         | DRAWN BY:    | DATE:    | DRAWING TITLE: |                                              |                          |          |  |  |  |
|------------------------------------------------------------------------------------------------------------------------------------------------------------------------------------------------------------------------------------------------------------------------------------------------------------------------------------------------------------------------------------------------------------------------------------------------------------------------------------------------------------------------------------------------------------------------------------------------------------------------------------------------------------------------------------------------------------------------------------------------|-------------------------------------------------------------------------------------|--------------|----------|----------------|----------------------------------------------|--------------------------|----------|--|--|--|
| information purposes in connection with the products to which it relates. No licence<br>of any intellectual property rights is granted. The Information is subject to change with-<br>out notice and replaces all data sheets previously supplied. The Information supplied is<br>believed to be accurate but the Group assumes no responsibility for its accuracy or<br>completeness, any error in or omission from it or for any use made of it. Users of this<br>data sheet should check for themselves the Information and the suitability of the prod-<br>ucts for their purpose and not make any assumptions based on information included or<br>omitted. Liability for loss or damage resulting from any reliance on the Information or | UNLESS OTHERWISE<br>SPECIFIED,<br>DIMENSIONS ARE<br>FOR REFERENCE<br>PURPOSES ONLY. | Veena        | 02/08/08 | 2.54mm Pir     | 2.54mm Pin Header Double Rows Straight - 8 W |                          |          |  |  |  |
|                                                                                                                                                                                                                                                                                                                                                                                                                                                                                                                                                                                                                                                                                                                                                |                                                                                     | CHECKED BY:  | DATE:    | SIZE DWG NO.   |                                              | ELECTRONIC FILE          | REV      |  |  |  |
|                                                                                                                                                                                                                                                                                                                                                                                                                                                                                                                                                                                                                                                                                                                                                |                                                                                     | Suresh       | 02/08/08 |                | M10001369                                    | 0402213S(R)-XXG-XX_2_DWG | G A      |  |  |  |
|                                                                                                                                                                                                                                                                                                                                                                                                                                                                                                                                                                                                                                                                                                                                                |                                                                                     | APPROVED BY: | DATE:    |                |                                              |                          | <u> </u> |  |  |  |
| or restrict the Group's liability for death or personal injury resulting from its negligence.<br>SPC MULTICOMP is the registered trademark of the Group. © Premier Farnell plc 2008.                                                                                                                                                                                                                                                                                                                                                                                                                                                                                                                                                           |                                                                                     | G.Cook       | 17/08/08 | SCALE: NTS     | U.O.M.: mm                                   | SHEET: 1 O               | DF 2     |  |  |  |

## : PBT (F1). High temperature plastic : Nylon 6T (F2). Insulator height : 1.50/1.70/2.00/2.54/3.00mm. : Copper alloy. : Gold plated.