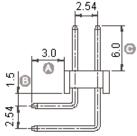

Feature:

• Design for home appliances, aviation electronics, automobile electronics and computer (PC) peripherals.

Dimensions : Millimetres

| This data sheet and its contents (the "Information") belong to the Premier Farnell Group<br>(the "Group") or are licensed to it. No licence is granted for the use of it other than for                                                                                                                                                                                                                                                                                                                                                                                                                                                                                                                                                        | TOLERANCES:                                                                         | DRAWN BY:    | DATE:    | DRAWING TITLE: |                                              |                          |          |  |  |  |
|------------------------------------------------------------------------------------------------------------------------------------------------------------------------------------------------------------------------------------------------------------------------------------------------------------------------------------------------------------------------------------------------------------------------------------------------------------------------------------------------------------------------------------------------------------------------------------------------------------------------------------------------------------------------------------------------------------------------------------------------|-------------------------------------------------------------------------------------|--------------|----------|----------------|----------------------------------------------|--------------------------|----------|--|--|--|
| information purposes in connection with the products to which it relates. No licence<br>of any intellectual property rights is granted. The Information is subject to change with-<br>out notice and replaces all data sheets previously supplied. The Information supplied is<br>believed to be accurate but the Group assumes no responsibility for its accuracy or<br>completeness, any error in or omission from it or for any use made of it. Users of this<br>data sheet should check for themselves the Information and the suitability of the prod-<br>ucts for their purpose and not make any assumptions based on information included or<br>omitted. Liability for loss or damage resulting from any reliance on the Information or | UNLESS OTHERWISE<br>SPECIFIED,<br>DIMENSIONS ARE<br>FOR REFERENCE<br>PURPOSES ONLY. | Veena        | 02/08/08 | 2.54mm Pir     | 2.54mm Pin Header Double Rows Straight - 8 W |                          |          |  |  |  |
|                                                                                                                                                                                                                                                                                                                                                                                                                                                                                                                                                                                                                                                                                                                                                |                                                                                     | CHECKED BY:  | DATE:    | SIZE DWG NO.   |                                              | ELECTRONIC FILE          | REV      |  |  |  |
|                                                                                                                                                                                                                                                                                                                                                                                                                                                                                                                                                                                                                                                                                                                                                |                                                                                     | Suresh       | 02/08/08 |                | M10001369                                    | 0402213S(R)-XXG-XX_2_DWG | G A      |  |  |  |
|                                                                                                                                                                                                                                                                                                                                                                                                                                                                                                                                                                                                                                                                                                                                                |                                                                                     | APPROVED BY: | DATE:    |                |                                              |                          | <u> </u> |  |  |  |
| or restrict the Group's liability for death or personal injury resulting from its negligence.<br>SPC MULTICOMP is the registered trademark of the Group. © Premier Farnell plc 2008.                                                                                                                                                                                                                                                                                                                                                                                                                                                                                                                                                           |                                                                                     | G.Cook       | 17/08/08 | SCALE: NTS     | U.O.M.: mm                                   | SHEET: 1 O               | DF 2     |  |  |  |

## : PBT (F1). High temperature plastic : Nylon 6T (F2). Insulator height : 1.50/1.70/2.00/2.54/3.00mm. : Copper alloy. : Gold plated.