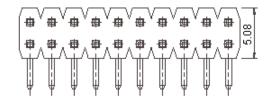

Feature:

• Design for home appliances, aviation electronics, automobile electronics and computer (PC) peripherals.

Dimensions : Millimetres

| This data sheet and its contents (the "Information") belong to the Premier Farnell Group<br>(the "Group") or are licensed to it. No licence is granted for the use of it other than for                                                                                                                                                                                                                                                                                                                                                                                                                                                                                                                                                        | TOLERANCES:                                                                         | DRAWN BY:    | DATE:    | DRAWING TITLE: |                                              |                          |          |  |  |  |
|------------------------------------------------------------------------------------------------------------------------------------------------------------------------------------------------------------------------------------------------------------------------------------------------------------------------------------------------------------------------------------------------------------------------------------------------------------------------------------------------------------------------------------------------------------------------------------------------------------------------------------------------------------------------------------------------------------------------------------------------|-------------------------------------------------------------------------------------|--------------|----------|----------------|----------------------------------------------|--------------------------|----------|--|--|--|
| information purposes in connection with the products to which it relates. No licence<br>of any intellectual property rights is granted. The Information is subject to change with-<br>out notice and replaces all data sheets previously supplied. The Information supplied is<br>believed to be accurate but the Group assumes no responsibility for its accuracy or<br>completeness, any error in or omission from it or for any use made of it. Users of this<br>data sheet should check for themselves the Information and the suitability of the prod-<br>ucts for their purpose and not make any assumptions based on information included or<br>omitted. Liability for loss or damage resulting from any reliance on the Information or | UNLESS OTHERWISE<br>SPECIFIED,<br>DIMENSIONS ARE<br>FOR REFERENCE<br>PURPOSES ONLY. | Veena        | 02/08/08 | 2.54mm Pir     | 2.54mm Pin Header Double Rows Straight - 8 W |                          |          |  |  |  |
|                                                                                                                                                                                                                                                                                                                                                                                                                                                                                                                                                                                                                                                                                                                                                |                                                                                     | CHECKED BY:  | DATE:    | SIZE DWG NO.   |                                              | ELECTRONIC FILE          | REV      |  |  |  |
|                                                                                                                                                                                                                                                                                                                                                                                                                                                                                                                                                                                                                                                                                                                                                |                                                                                     | Suresh       | 02/08/08 |                | M10001369                                    | 0402213S(R)-XXG-XX_2_DWG | G A      |  |  |  |
|                                                                                                                                                                                                                                                                                                                                                                                                                                                                                                                                                                                                                                                                                                                                                |                                                                                     | APPROVED BY: | DATE:    |                |                                              |                          | <u> </u> |  |  |  |
| or restrict the Group's liability for death or personal injury resulting from its negligence.<br>SPC MULTICOMP is the registered trademark of the Group. © Premier Farnell plc 2008.                                                                                                                                                                                                                                                                                                                                                                                                                                                                                                                                                           |                                                                                     | G.Cook       | 17/08/08 | SCALE: NTS     | U.O.M.: mm                                   | SHEET: 1 O               | DF 2     |  |  |  |

## : PBT (F1). High temperature plastic : Nylon 6T (F2). Insulator height : 1.50/1.70/2.00/2.54/3.00mm. : Copper alloy. : Gold plated.