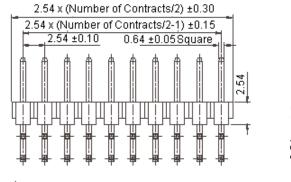

Feature:

• Design for home appliances, aviation electronics, automobile electronics and computer (PC) peripherals.

Dimensions : Millimetres

| This data sheet and its contents (the "Information") belong to the Premier Farnell Group<br>(the "Group") or are licensed to it. No licence is granted for the use of it other than for                                                                                                                                                                                                                                                                                                                                                                                                                                                                                                                                                        | TOLERANCES:                                                                         | DRAWN BY:    | DATE:    | DRAWING TITLE: |                                              |                          |          |  |  |  |
|------------------------------------------------------------------------------------------------------------------------------------------------------------------------------------------------------------------------------------------------------------------------------------------------------------------------------------------------------------------------------------------------------------------------------------------------------------------------------------------------------------------------------------------------------------------------------------------------------------------------------------------------------------------------------------------------------------------------------------------------|-------------------------------------------------------------------------------------|--------------|----------|----------------|----------------------------------------------|--------------------------|----------|--|--|--|
| information purposes in connection with the products to which it relates. No licence<br>of any intellectual property rights is granted. The Information is subject to change with-<br>out notice and replaces all data sheets previously supplied. The Information supplied is<br>believed to be accurate but the Group assumes no responsibility for its accuracy or<br>completeness, any error in or omission from it or for any use made of it. Users of this<br>data sheet should check for themselves the Information and the suitability of the prod-<br>ucts for their purpose and not make any assumptions based on information included or<br>omitted. Liability for loss or damage resulting from any reliance on the Information or | UNLESS OTHERWISE<br>SPECIFIED,<br>DIMENSIONS ARE<br>FOR REFERENCE<br>PURPOSES ONLY. | Veena        | 02/08/08 | 2.54mm Pir     | 2.54mm Pin Header Double Rows Straight - 8 W |                          |          |  |  |  |
|                                                                                                                                                                                                                                                                                                                                                                                                                                                                                                                                                                                                                                                                                                                                                |                                                                                     | CHECKED BY:  | DATE:    | SIZE DWG NO.   |                                              | ELECTRONIC FILE          | REV      |  |  |  |
|                                                                                                                                                                                                                                                                                                                                                                                                                                                                                                                                                                                                                                                                                                                                                |                                                                                     | Suresh       | 02/08/08 |                | M10001369                                    | 0402213S(R)-XXG-XX_2_DWG | G A      |  |  |  |
|                                                                                                                                                                                                                                                                                                                                                                                                                                                                                                                                                                                                                                                                                                                                                |                                                                                     | APPROVED BY: | DATE:    |                |                                              |                          | <u> </u> |  |  |  |
| or restrict the Group's liability for death or personal injury resulting from its negligence.<br>SPC MULTICOMP is the registered trademark of the Group. © Premier Farnell plc 2008.                                                                                                                                                                                                                                                                                                                                                                                                                                                                                                                                                           |                                                                                     | G.Cook       | 17/08/08 | SCALE: NTS     | U.O.M.: mm                                   | SHEET: 1 O               | DF 2     |  |  |  |

## : PBT (F1). High temperature plastic : Nylon 6T (F2). Insulator height : 1.50/1.70/2.00/2.54/3.00mm. : Copper alloy. : Gold plated.