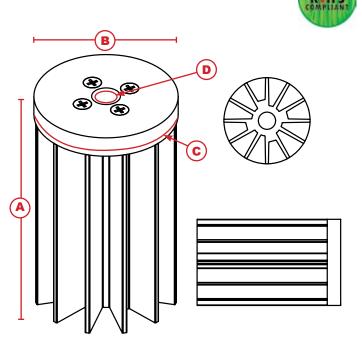

## **STAR LED HEAT SINK**

## ATS PART # ATSEU-077C-C2-R0

## **Features & Benefits**

- » Designed for high-performance convection cooling of high heat flux LEDs
- » Base includes inner and outer threads for attachment of lens mounts, brackets and other hardware
- » Each Star series heat sink is made from lightweight, anodized aluminum for maximum thermal performance

Thermal Performance

\*Image above is for illustration purposes only.