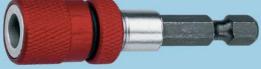

Flat Head

- Flat Head
  Superb bit holders that save time and money
  Direct drive E6.3 for 1/4" hex bits C6.3
  For all standard screws, including self-tapping, anchor screws, extra heavy and extra long patterns
  Adjustable, lockable chuck
  Safe and flush fitting of bits in screw heads prevents slipping and tilting
  In core magnet holds and magnetises bits
  Ring magnet at the tip provides additional magnetic power direct to the screw head
  Colour coded: Black for round head screws (pan head, round washer head, wafer/lathe head etc.) and red for flat head screws from size 2 (T20 and equivalent)
  Length: 60mm