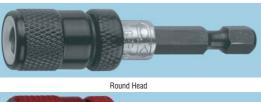

Flat Head

- Flat Head
  Superb bit holders that save time and money
  Direct drive E6.3 for 1/4" hex bits C6.3
  For all standard screws, including self-tapping, anchor screws, extra heavy and extra long patterns
  Adjustable, lockable chuck
  Safe and flush fitting of bits in screw heads prevents slipping and tilting
  In core magnet holds and magnetises bits
  Ring magnet at the tip provides additional magnetic power direct to the screw head
  Colour coded: Black for round head screws (pan head, round washer head, wafer/lathe head etc.) and red for flat head screws from size 2 (T20 and equivalent)
  Length: 60mm