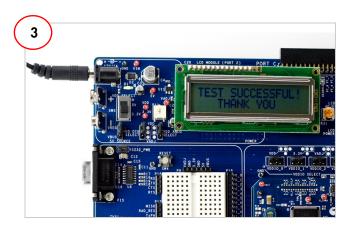

# **PSoC Development Board Self Test**

Remove PSoC Development Board from Kit Packaging

Connect the AC Power Adapter

After self test, read LCD screen for success message