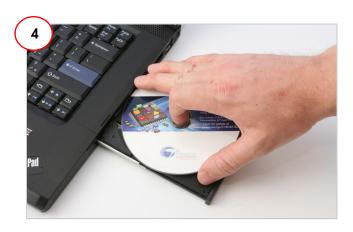

#### Select an Architecture:

- PSoC 1: Insert the "PSoC 1 Software" CD
- PSoC 3 / PSoC 5: Insert the "PSoC 3 / PSoC 5 Software" CD