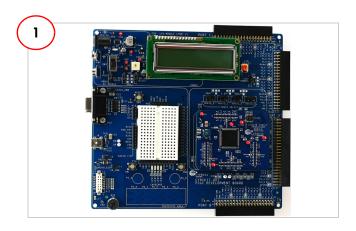

# **PSoC Development Board Self Test**

Remove PSoC Development Board from Kit Packaging

Connect the AC Power Adapter

After self test, read LCD screen for success message

# **PSoC Development Board**