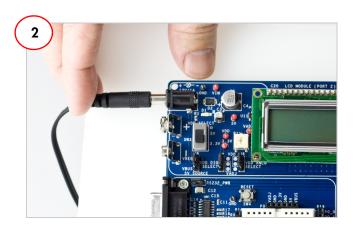

# **PSoC Development Board Self Test**

Remove PSoC Development Board from Kit Packaging

Connect the AC Power Adapter

After self test, read LCD screen for success message