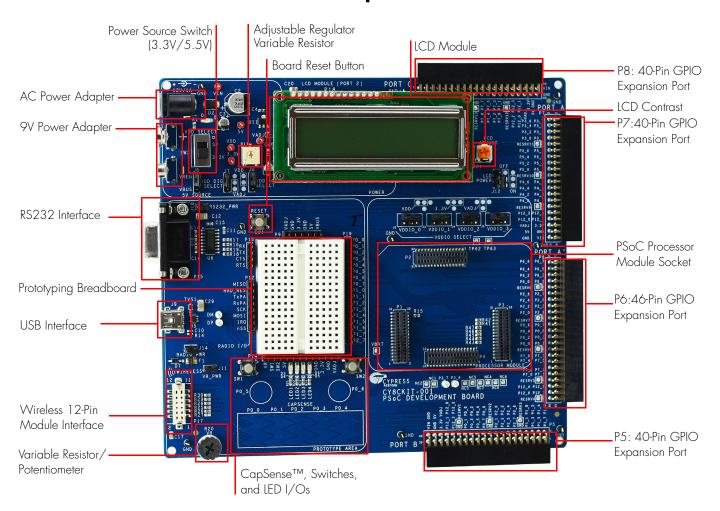

# **PSoC Development Board Self Test**



Remove PSoC Development Board from Kit Packaging



Connect the AC Power Adapter



After self test, read LCD screen for success message



#### Select an Architecture:

- PSoC 1: Insert the "PSoC 1 Software" CD
- PSoC 3 / PSoC 5: Insert the "PSoC 3 / PSoC 5 Software" CD



## For PSoC 1 Development:

- View the Kit User's Guide
- Install the PSoC 1 Software



#### For PSoC 3 / PSoC 5 Development:

- View the Kit User's Guide
- Install the PSoC 3 / PSoC 5 Software

# PSoC DEVELOPMENT KIT QUICK START GUIDE

# **PSoC Development Board**



### **PSoC CY8C29 Family Processor Module**

### **PSoC CY8C38 Family Processor Module**



For the latest information about this kit visit www.cypress.com/go/CY8CKIT-001