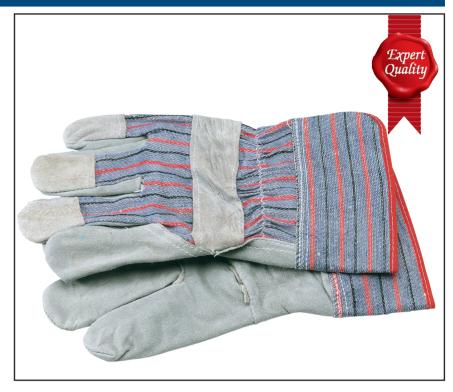

## **CATALOGUE ENTRY**

902 DRY WORK OR RIGGERS GLOVES

Expert Quality, heavy grey chrome split leather palm, thumb and knuckle guard. Cotton backed with elastic expander and double fabric cuff. Display packed.