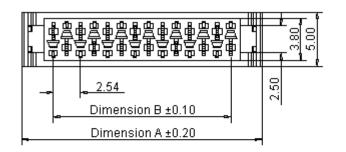

### **Engineering Dimension**

| Circuits | Dimension A | Dimension B | Dimension C |  |  |
|----------|-------------|-------------|-------------|--|--|
| 18       | 27.38       | 21.59       | 23.38       |  |  |

Dimensions : Millimetres

Dimensions : Millimetres