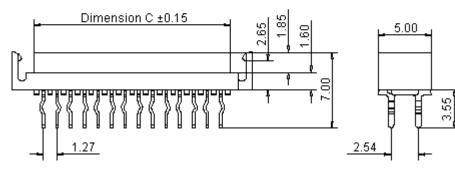

### **Engineering Dimension**

| Circuits | Dimension A | Dimension B | Dimension C |  |  |
|----------|-------------|-------------|-------------|--|--|
| 18       | 27.38       | 21.59       | 23.38       |  |  |

Dimensions : Millimetres

Dimensions : Millimetres