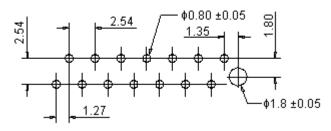

### **Recommended PCB Layout**

#### **Dimensions : Millimetres**

| TOLERANCES:                                                     | DRAWN BY:                                                                                          | DATE:                                                                                                                           | DRAWING TITLE:                                                                                                                                                                    |                                                                                                                                                                                                                                                                                          |                                                                                                                                                                                                                                                                                              |                                                                                                                                                                                                                                                                                                      |  |
|-----------------------------------------------------------------|----------------------------------------------------------------------------------------------------|---------------------------------------------------------------------------------------------------------------------------------|-----------------------------------------------------------------------------------------------------------------------------------------------------------------------------------|------------------------------------------------------------------------------------------------------------------------------------------------------------------------------------------------------------------------------------------------------------------------------------------|----------------------------------------------------------------------------------------------------------------------------------------------------------------------------------------------------------------------------------------------------------------------------------------------|------------------------------------------------------------------------------------------------------------------------------------------------------------------------------------------------------------------------------------------------------------------------------------------------------|--|
| LINI ESS OTHERWISE                                              | Geetha                                                                                             | 24/04/08                                                                                                                        |                                                                                                                                                                                   | Top Entry Socket - 18 Way                                                                                                                                                                                                                                                                |                                                                                                                                                                                                                                                                                              |                                                                                                                                                                                                                                                                                                      |  |
| SPECIFIED,<br>DIMENSIONS ARE<br>FOR REFERENCE<br>PURPOSES ONLY. | CHECKED BY:                                                                                        | DATE:                                                                                                                           | SIZE DWG NO.                                                                                                                                                                      |                                                                                                                                                                                                                                                                                          | ELECTRONIC FILE                                                                                                                                                                                                                                                                              | REV                                                                                                                                                                                                                                                                                                  |  |
|                                                                 | Suresh                                                                                             | 24/04/08                                                                                                                        |                                                                                                                                                                                   | M10000891   <sub>4</sub>                                                                                                                                                                                                                                                                 | 409AS & SM_8_DWG                                                                                                                                                                                                                                                                             | Α                                                                                                                                                                                                                                                                                                    |  |
|                                                                 | APPROVED BY:                                                                                       | DATE:                                                                                                                           |                                                                                                                                                                                   |                                                                                                                                                                                                                                                                                          |                                                                                                                                                                                                                                                                                              |                                                                                                                                                                                                                                                                                                      |  |
|                                                                 | G.Cook                                                                                             | 09/05/08                                                                                                                        | SCALE: NTS                                                                                                                                                                        | U.O.M.: mm                                                                                                                                                                                                                                                                               | SHEET: 1 OF                                                                                                                                                                                                                                                                                  | 2                                                                                                                                                                                                                                                                                                    |  |
|                                                                 | TOLERANCES:<br>UNLESS OTHERWISE<br>SPECIFIED,<br>DIMENSIONS ARE<br>FOR REFERENCE<br>PURPOSES ONLY. | TOLERANCES: DRAWN BY:   UNLESS OTHERWISE Geetha   SPECIFIED, CHECKED BY:   DIMENSIONS ARE Suresh   FOR REFERENCE PURPOSES ONLY. | TOLERANCES:DRAWN BY:DATE:UNLESS OTHERWISE<br>SPECIFIED,<br>DIMENSIONS ARE<br>FOR REFERENCE<br>PURPOSES ONLY.Geetha24/04/08CHECKED BY:DATE:Suresh24/04/08APPROVED BY:DATE:Og/05/08 | TOLERANCES: DRAWN BY: DATE: DRAWING TITLE:   UNLESS OTHERWISE<br>SPECIFIED,<br>DIMENSIONS ARE<br>FOR REFERENCE<br>PURPOSES ONLY. DRAWING TITLE: DRAWING TITLE:   Geetha 24/04/08 CHECKED BY: DATE:   Suresh 24/04/08 A   PURPOSES ONLY. APPROVED BY: DATE:   G. Cook 09/05/08 SCALE: NTS | TOLERANCES: DRAWN BY: DATE: DRAWING TITLE:   UNLESS OTHERWISE<br>SPECIFIED,<br>DIMENSIONS ARE<br>FOR REFERENCE<br>PURPOSES ONLY. DRAWN BY: DATE: DRAWING TITLE:   Geetha 24/04/08 CHECKED BY: DATE: SIZE DWG NO. M10000891 4   VURPOSES ONLY. APPROVED BY: DATE: DATE: SCALE: NTS U.O.M.: mm | TOLERANCES: DRAWN BY: DATE: DRAWING TITLE:   UNLESS OTHERWISE<br>SPECIFIED,<br>DIMENSIONS ARE<br>FOR REFERENCE<br>PURPOSES ONLY. DRAWN BY: DATE: DRAWING TITLE:   Suresh 24/04/08 SIZE DWG NO. M10000891 ELECTRONIC FILE<br>4409AS & SM_8_DWG   APPROVED BY: DATE: SCALE: NTS U.O.M.: mm SHEET: 1 OF |  |