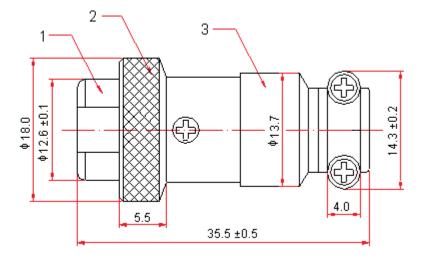

Dimensions : Millimetres

## Specifications

| Number | Designation | Material | Plating | Part Number |
|--------|-------------|----------|---------|-------------|
| 1      | Boolg       | Zn       |         |             |
| 2      | Cover       | Cu       | iN      | PSG01592    |
| 3      | Boolg       | Zn       |         |             |