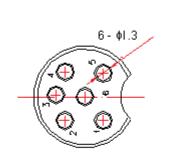

Dimensions : Millimetres

## Specifications

| Number | Designation | Material | Plating | Part Number |
|--------|-------------|----------|---------|-------------|
| 1      | Boolg       | Zn       |         |             |
| 2      | Cover       | Cu       | iN      | PSG01592    |
| 3      | Boolg       | Zn       |         |             |