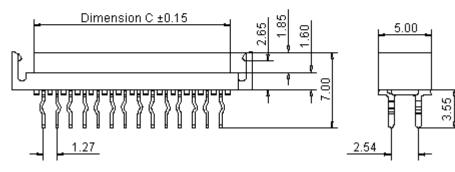

### **Engineering Dimension**

| Circuits | Dimension A | Dimension B | Dimension C |
|----------|-------------|-------------|-------------|
| 14       | 22.30       | 16.51       | 18.30       |

Dimensions : Millimetres