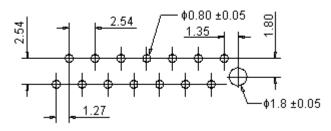

|
| Maximum contact resistance    | : 20m ohm.                |
| Minimum insulation resistance | : 1000M ohm.              |
| Withstanding voltage          | : 500V ac for one minute. |
| Operating temperature range   | : -40°C to +105°C.        |
| Material and Finish           |                           |
| Insulator                     | : High tempature plastic. |
| Contact                       | : Copper alloy.           |
| Plating                       | : Selective plated.       |

. . .

. .

### **Engineering Dimension**

| Circuits | Dimension A | Dimension B | Dimension C |
|----------|-------------|-------------|-------------|
| 14       | 22.30       | 16.51       | 18.30       |

Dimensions : Millimetres

Dimensions : Millimetres

### **Recommended PCB Layout**



#### Dimensions : Millimetres

| (the Group) of are incensed to it, No incence is granied for the base of inder than for<br>information purposes in connection with the products to which it relates. No licence<br>of any intellectual property rights is granted. The information is subject to change with-<br>out notice and replaces all data sheets previously supplied. The Information supplied is<br>believed to be accurate but the Group assumes no responsibility for its accuracy or<br>completeness, any error in or omission from it or for any use made of it. Users of this<br>data sheet should check for themselves the Information and the suitability of the prod-<br>ucts for their purpose and not make any assumptions based on information included or<br>omitted. Liability for loss or damage resul