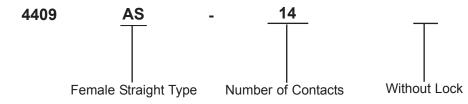

### Part Number Table

| Description               | Part Number |
|---------------------------|-------------|
| Socket, Top Entry, 14 Way | 4409AS-14   |

## Part Number Explanation:

http://www.farnell.com

http://www.newark.com

http://www.cpc.co.uk

| (the Group) for are indensed to it, two incence is granited on the lase of other train for<br>information purposes in connection with the products to which it relates. No licence<br>of any intellectual property rights is granted. The Information is subject to change with-<br>out notice and replaces all data sheets previously supplied. The Information supplied is<br>believed to be accurate but the Group assumes no responsibility for its accuracy or<br>completeness, any error in or omission from it or for any use made of it. Users of this<br>data sheet should check for themselves the Information and the suitability of the prod-<br>ucts for their purpose and not make any assumptions based on information included or<br>omitted. Liability for loss or damage resulting from any reliance on the Information or |                                                   | DRAWN BY:    | DATE:    | DRAWING TITLE:            |            |                   |     |  |
|----------------------------------------------------------------------------------------------------------------------------------------------------------------------------------------------------------------------------------------------------------------------------------------------------------------------------------------------------------------------------------------------------------------------------------------------------------------------------------------------------------------------------------------------------------------------------------------------------------------------------------------------------------------------------------------------------------------------------------------------------------------------------------------------------------------------------------------------|---------------------------------------------------|--------------|----------|---------------------------|------------|-------------------|-----|--|
|                                                                                                                                                                                                                                                                                                                                                                                                                                                                                                                                                                                                                                                                                                                                                                                                                                              |                                                   | Geetha       | 24/04/08 | Top Entry Socket - 14 Way |            |                   |     |  |
|                                                                                                                                                                                                                                                                                                                                                                                                                                                                                                                                                                                                                                                                                                                                                                                                                                              | SPECIFIED,                                        | CHECKED BY:  | DATE:    | SIZE DWG NO.              |            | ELECTRONIC FILE   | REV |  |
|                                                                                                                                                                                                                                                                                                                                                                                                                                                                                                                                                                                                                                                                                                                                                                                                                                              | DIMENSIONS ARE<br>FOR REFERENCE<br>PURPOSES ONLY. | Suresh       | 24/04/08 |                           | M10000889  | 4409AS & SM 6 DWG | Α   |  |
|                                                                                                                                                                                                                                                                                                                                                                                                                                                                                                                                                                                                                                                                                                                                                                                                                                              |                                                   | APPROVED BY: | DATE:    |                           |            |                   | ·   |  |
|                                                                                                                                                                                                                                                                                                                                                                                                                                                                                                                                                                                                                                                                                                                                                                                                                                              |                                                   | G.Cook       | 09/05/08 | SCALE: NTS                | U.O.M.: mm | SHEET: 2 OF       | F 2 |  |