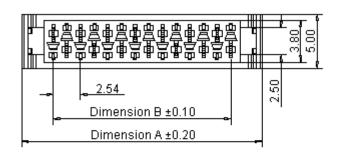

### **Engineering Dimension**

| Circuits | Dimension A | Dimension B | Dimension C |
|----------|-------------|-------------|-------------|
| 14       | 22.30       | 16.51       | 18.30       |

Dimensions : Millimetres