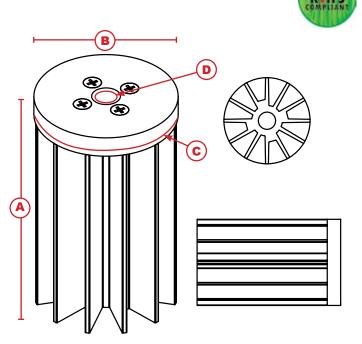

## **STAR LED HEAT SINK**

## ATS PART # ATSEU-077B-C1-R0

## **Features & Benefits**

- » Designed for high-performance convection cooling of high heat flux LEDs
- » Base includes inner threads for attachment of brackets and other hardware
- » Each Star series heat sink is made from lightweight, anodized aluminum for maximum thermal performance