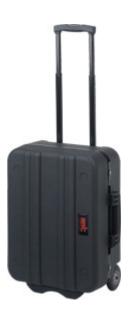

#### Range: 001 Tool Case Series: New Mega Wheels

M N N

Modern and exceptionally strong, this case has been restyled in order to couple a pleasing design with an increased strength and to resist even in the most extreme use conditions.

The double wall construction technique and the body in shock-proof high density polyethylene, with great resistance to high and low temperatures and to most of the corrosive chemical substances, grant to this case the highest level of reliability on the market. Air transportation handling resistant. - Blow molded polyethylene shell with incorporated feet - Handle with ergonomically designed grip and extreme load capacity - 2 locks with keys - 2 metal lid support stays - Trolley with telescopic handle - Designed for safe stackability