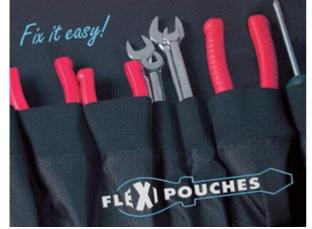

### **Model Description:**

- Document wallet

- 2 pallets with tool pouches with "Flexi Pouches" system

- Bottom area with adjustable dividers

- 2 small component boxes

EAN CODE: 8024482009124