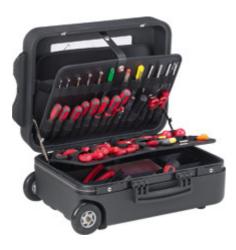

### **Model Description:**

- Document wallet

- 2 pallets with tool pouches with "Flexi Pouches" system

- Bottom area with adjustable dividers

- 2 small component boxes

EAN CODE: 8024482009124