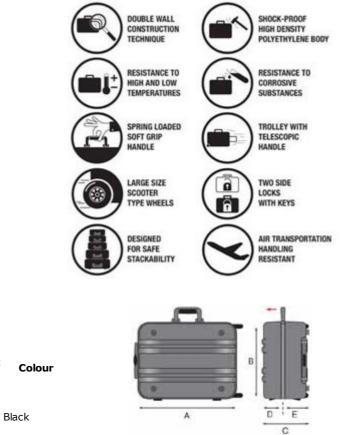

The double wall construction technique and the body in shock-proof high density polyethylene, with great resistance to high and low temperatures and to most of the corrosive chemical substances, grant to this case the highest level of reliability on the market. Air transportation handling resistant. - Blow molded polyethylene shell with incorporated feet - Handle with ergonomically designed grip and extreme load capacity - 2 locks with keys - 2 metal lid support stays - Trolley with telescopic handle - Designed for safe stackability

### Characteristics

Internal dimensions

В

mm

345

С

mm

185

D

mm

75

Е

mm

110

Α

mm

453

8

Weight

Кġ

Bottom

height

mm

80