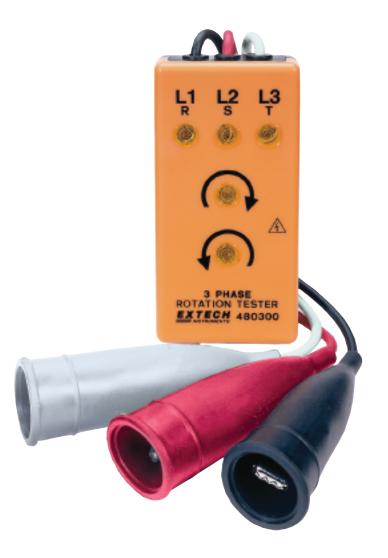

## **3-Phase Rotation Tester**

Checks phase sequence and phase status

Tests up to 660VAC and displays phase orientation on 5 LEDs

## **Features:**

- Tests phase orientation of three phase power sources
- Indicates phase orientation (clockwise or counter-clockwise) and whether each of three phases is live
- Simple operation
- No battery required
- Complete with attached cables and three color coded large alligator clips
- Dimensions: 3.5 x 2 x 1" (90 x 50 x 25mm) Weight: 5oz (140g)

## **Ordering Information:**

480300 ......3-Phase Rotation Tester 409992 ......Small Vinyl Pouch Carrying Case